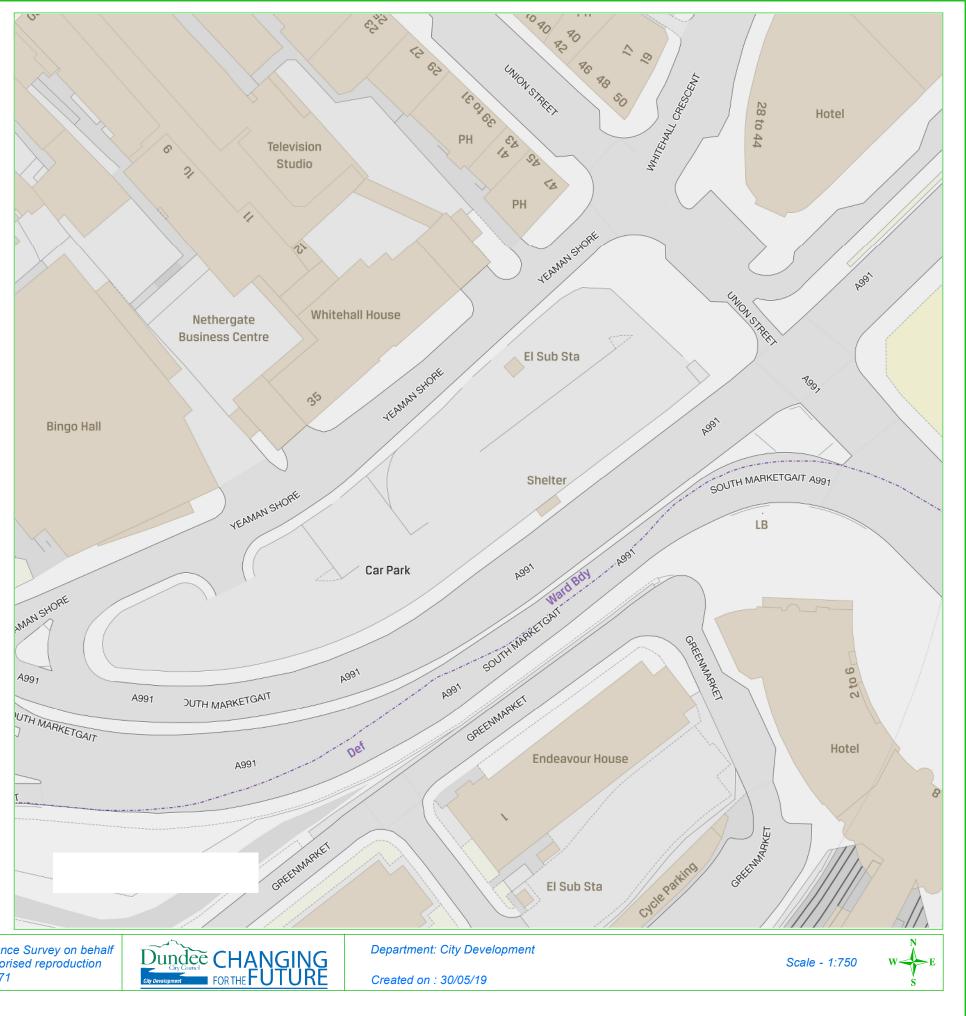

## **Dundee Housing Land Audit 2019**

| Site Reference No : | 201810             |  |  |  |
|---------------------|--------------------|--|--|--|
| LDP1 Reference :    | H41                |  |  |  |
| LDP2 Reference :    | H17                |  |  |  |
| Site Name :         | WATERFRONT SITE 2  |  |  |  |
| Owner/Developer :   | OUR ENTERPRISE LTD |  |  |  |
| Status :            | DEPC               |  |  |  |
| Area (ha) :         | 0.31               |  |  |  |
| Capacity :          | 116                |  |  |  |
| Units To Build :    | 116                |  |  |  |
| Greenfield :        | Ν                  |  |  |  |
| Effective :         | Y                  |  |  |  |
| Constrained :       | N Status           |  |  |  |
|                     |                    |  |  |  |

This map is reproduced from Ordnance Survey material with the permission of Ordnance Survey on behalf of the Controller of Her Majesty's Stationery Office © Crown Copyright. 2019. Unauthorised reproduction infringes Crown copyright and may lead to prosecution or civil proceedings. 100023371