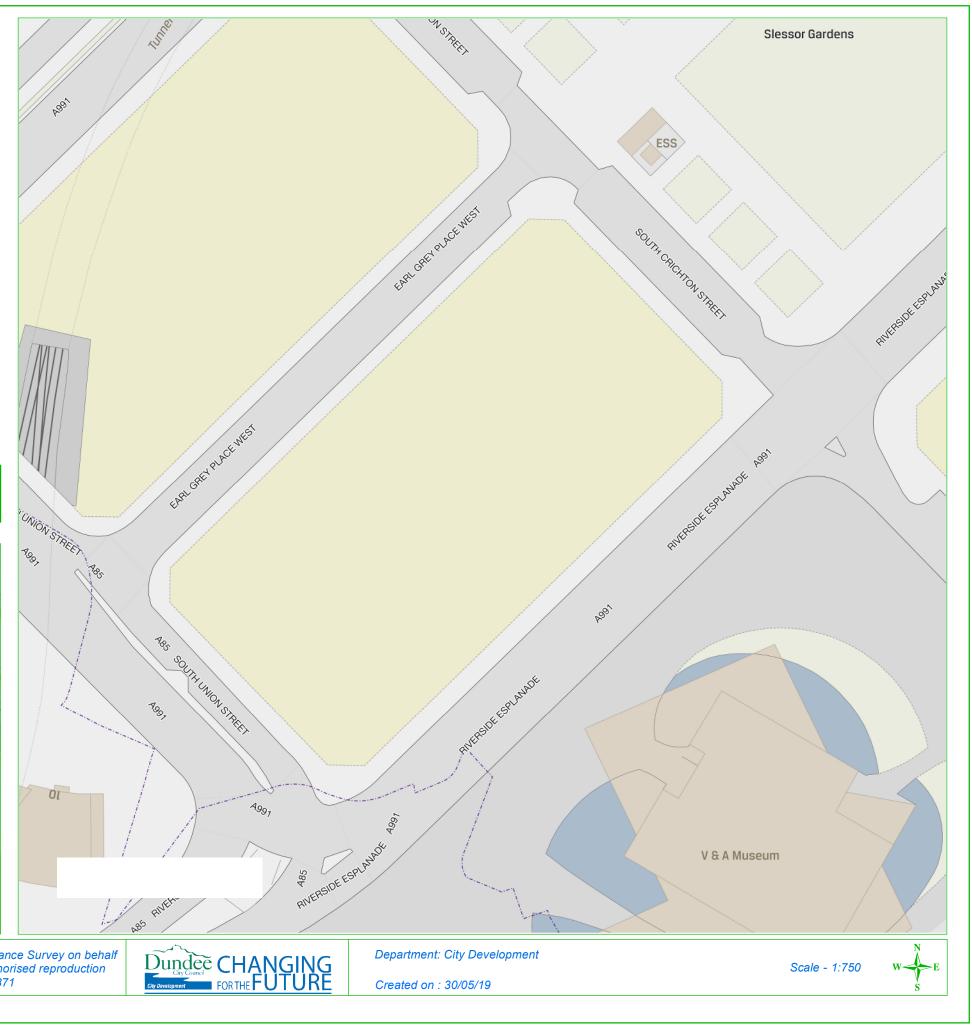

## **Dundee Housing Land Audit 2019**

| Site Reference No : | 201811            |
|---------------------|-------------------|
| LDP1 Reference :    | H41               |
| LDP2 Reference :    | H17               |
| Site Name :         | WATERFRONT SITE 6 |
| Owner/Developer :   | DCC               |
| Status :            | DEPC              |
| Area (ha) :         | 0.59              |
| Capacity :          | 88                |
| Units To Build :    | 88                |
| Greenfield :        | Ν                 |
| Effective :         | Y                 |
| Constrained :       | N Statu           |
|                     |                   |

Status

This map is reproduced from Ordnance Survey material with the permission of Ordnance Survey on behalf of the Controller of Her Majesty's Stationery Office © Crown Copyright. 2019. Unauthorised reproduction infringes Crown copyright and may lead to prosecution or civil proceedings. 100023371