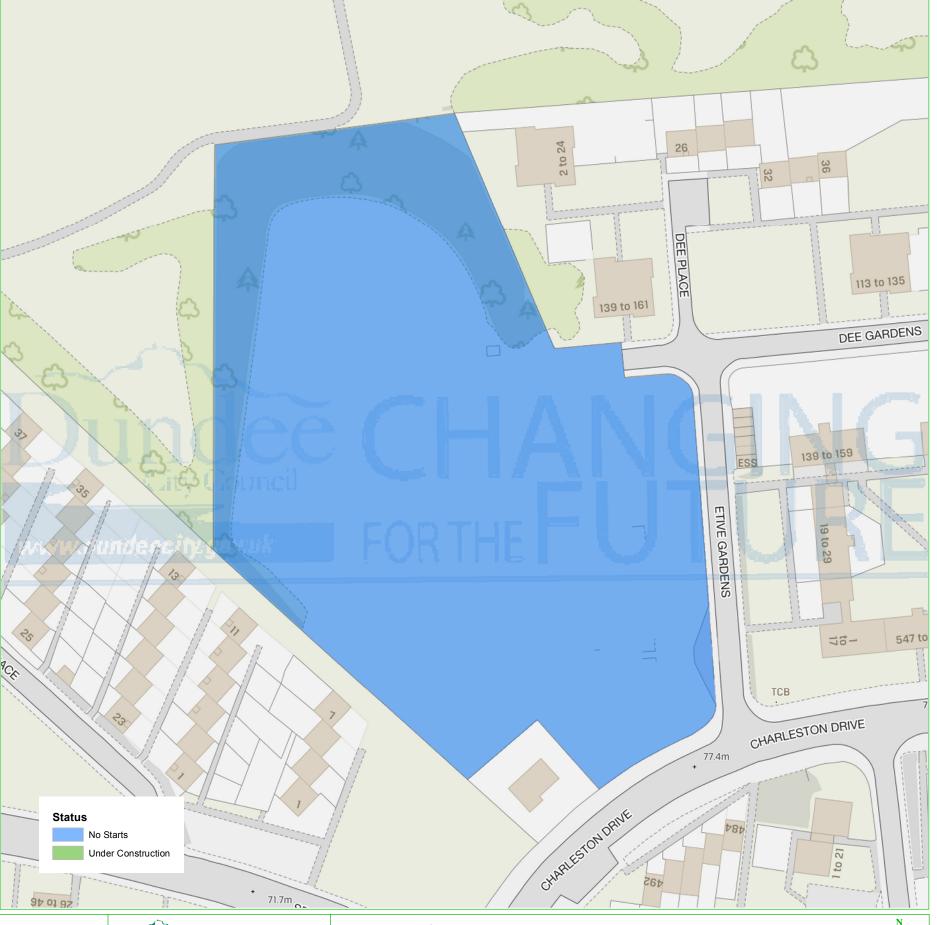

## **Dundee Housing Land Audit 2019**

Site Reference No: 201814

LDP1 Reference:

LDP2 Reference: H34

Site Name : FORMER GOWRIEHILL PS

Owner/Developer: DCC
Status: ALDP
Area (ha): 1.67
Capacity: 35
Units To Build: 35

Greenfield: N
Effective: Y

Constrained: N

Status

H = Dundee Local Development Plan Housing Allocation ALDP = Allocated Local Development Plan 2 DEPC = Detailed Planning Consent

Housing Land Audit base date 31 March 2019

| Programme (2019-2026) | 2019-<br>2020 | 2020-<br>2021 | 2021-<br>2022 | 2022-<br>2023 | 2023-<br>2024 | 2024-<br>2025 | 2025-<br>2026 | LATER<br>YEARS |
|-----------------------|---------------|---------------|---------------|---------------|---------------|---------------|---------------|----------------|
|                       | 0             | 10            | 25            | 0             | 0             | 0             | 0             | 0              |

Department: City Development

Created on: 30/05/19

Scale - 1:1,000