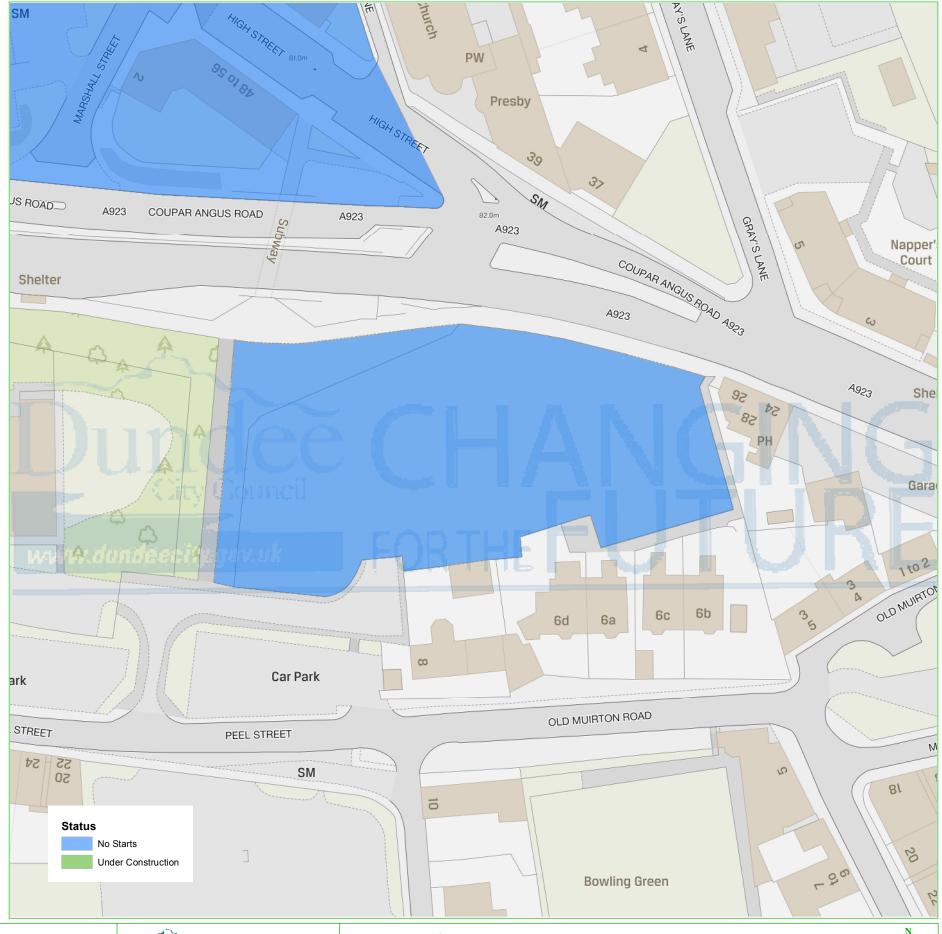

## **Dundee Housing Land Audit 2019**

Site Reference No: 201816

LDP1 Reference:

LDP2 Reference: H36

Site Name: FORMER ST MARY'S INFANT SCHOOL

Owner/Developer: DCC
Status: ALDP
Area (ha): 0.36
Capacity: 10

Units To Build: 10
Greenfield: N
Effective: Y