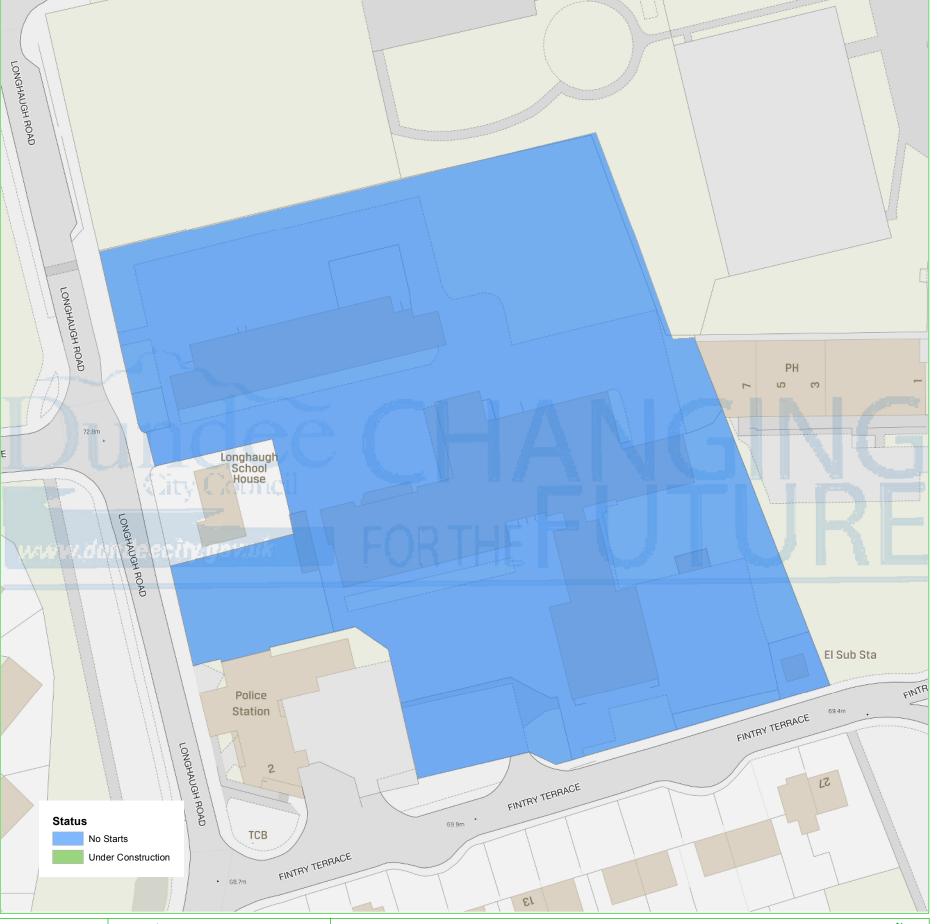

## **Dundee Housing Land Audit 2019**

Site Reference No: 201820

LDP1 Reference:

LDP2 Reference: H40

Site Name : FORMER LONGHAUGH PS

Owner/Developer: DCC
Status: ALDP
Area (ha): 1.30
Capacity: 25
Units To Build: 25

Greenfield: N Effective: Y

Constrained: N

Status

H = Dundee Local Development Plan Housing Allocation ALDP = Allocated Local Development Plan 2 DEPC = Detailed Planning Consent

Housing Land Audit base date 31 March 2019

| Programme (2019-2026) | 2019-<br>2020 | 2020-<br>2021 | 2021-<br>2022 | 2022-<br>2023 | 2023-<br>2024 | 2024-<br>2025 | 2025-<br>2026 | LATER<br>YEARS |
|-----------------------|---------------|---------------|---------------|---------------|---------------|---------------|---------------|----------------|
|                       | 0             | 0             | 25            | 0             | 0             | 0             | 0             | 0              |

Department: City Development

Created on: 30/05/19

Scale - 1:800