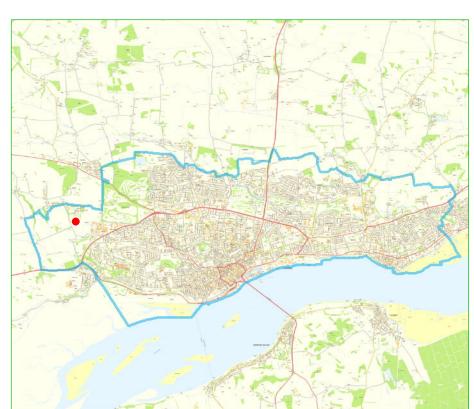

## **Dundee Housing Land Audit 2019**

Site Reference No: 201821

LDP1 Reference:

Constrained:

LDP2 Reference: H42

Site Name: WESTERN GATEWAY, LIFF

Owner/Developer: SPRINGFIELD LTD

Status: ALDP
Area (ha): 3.30
Capacity: 30
Units To Build: 30
Greenfield: Y
Effective: Y

Status

H = Dundee Local Development Plan Housing Allocation ALDP = Allocated Local Development Plan 2 DEPC = Detailed Planning Consent

Housing Land Audit base date 31 March 2019

Ν

| Programme (2019-2026) | 2019-<br>2020 | 2020-<br>2021 | 2021-<br>2022 | 2022-<br>2023 | 2023-<br>2024 | 2024-<br>2025 | 2025-<br>2026 | LATER<br>YEARS |
|-----------------------|---------------|---------------|---------------|---------------|---------------|---------------|---------------|----------------|
|                       | 0             | 0             | 0             | 0             | 0             | 10            | 20            | 0              |