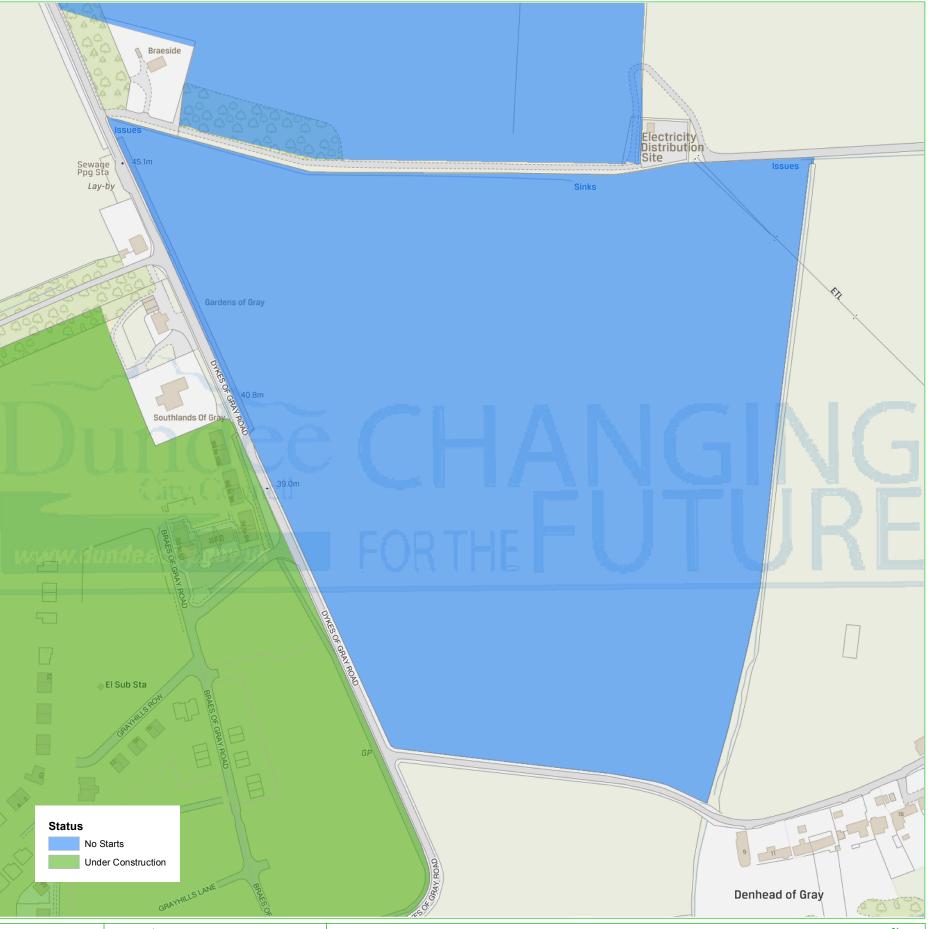

## **Dundee Housing Land Audit 2019**

Site Reference No: 201822

LDP1 Reference:

LDP2 Reference: H43

Site Name : DYKES OF GRAY, NORTH EAST

Owner/Developer: SPRINGFIELD LTD

Status: ALDP
Area (ha): 13.4
Capacity: 218
Units To Build: 218
Greenfield: Y
Effective: Y
Constrained: N

| Programme (2019-2026) | 2019- | 2020- | 2021- |      |      | -    |      |       |
|-----------------------|-------|-------|-------|------|------|------|------|-------|
|                       | 2020  | 2021  | 2022  | 2023 | 2024 | 2025 | 2026 | YEARS |
|                       | 0     | 0     | 10    | 10   | 30   | 30   | 30   | 108   |