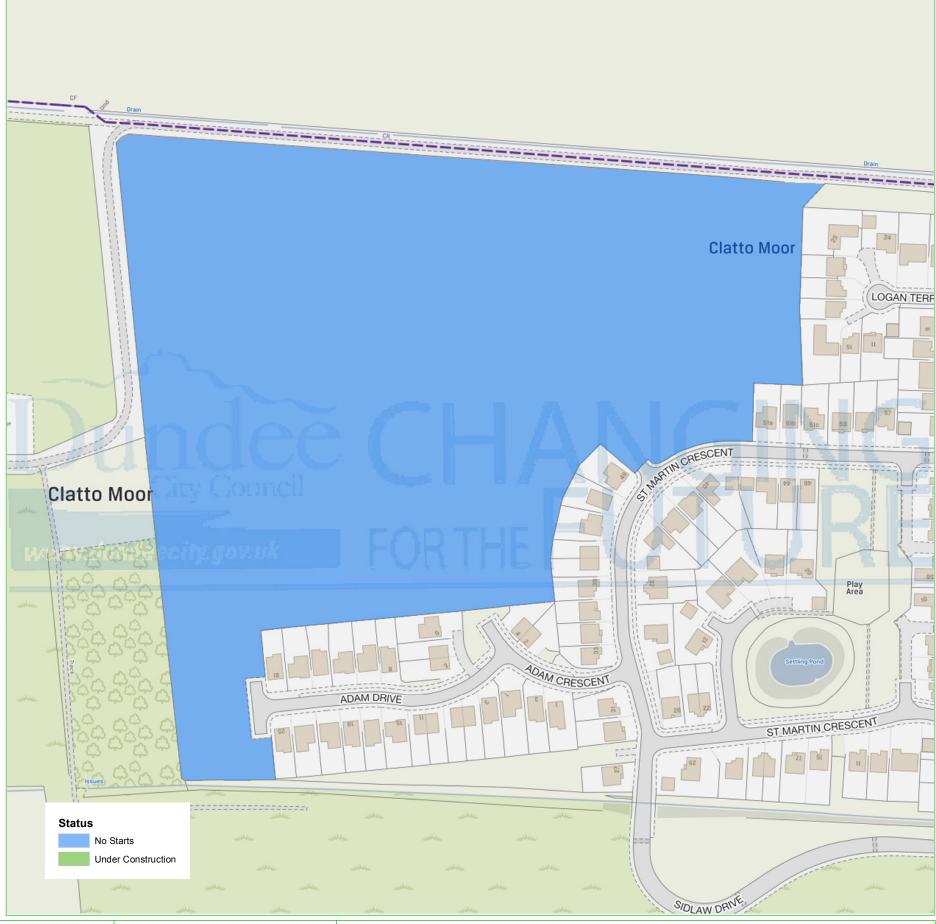

## **Dundee Housing Land Audit 2019**

Site Reference No: 201823

LDP1 Reference:

LDP2 Reference: H44

Site Name: **BALDRAGON FARM** 

Owner/Developer: AVANT HOMES

Status: **ALDP** 

Area (ha): 6.2

Capacity: 110

Units To Build: 110

Greenfield:

Effective:

Constrained: Ν

Housing Land Audit base date 31 March 2019

H = Dundee Local Development Plan Housing Allocation ALDP = Allocated Local Development Plan 2 DEPC = Detailed Planning Consent

CONS = Under Construction

|          | Dro gramma (2010, 2026) | 2019-<br>2020 | 2020-<br>2021 | 2021-<br>2022 | 2022-<br>2023 | 2023-<br>2024 | 2024-<br>2025 | 2025-<br>2026 | LATER<br>YEARS |
|----------|-------------------------|---------------|---------------|---------------|---------------|---------------|---------------|---------------|----------------|
| Programm | Programme (2019-2026)   | 0             | 0             | 0             | 0             | 30            | 30            | 30            | 20             |