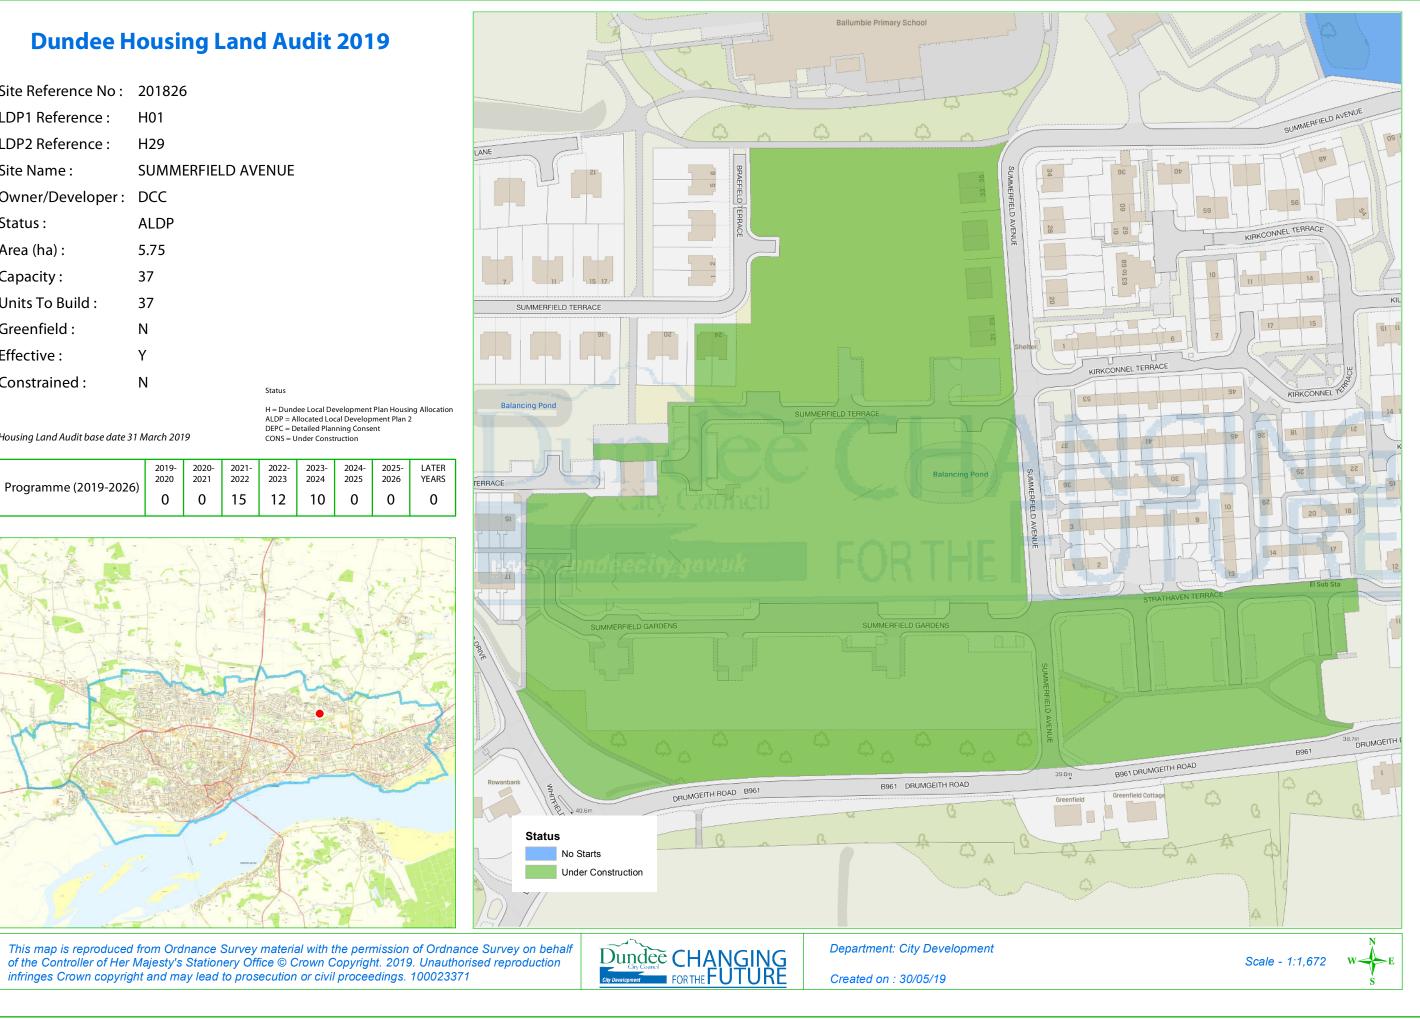

## **Dundee Housing Land Audit 2019**

| Site Reference No : | 201826          |        |
|---------------------|-----------------|--------|
| LDP1 Reference :    | H01             |        |
| LDP2 Reference :    | H29             |        |
| Site Name :         | SUMMERFIELD AVE | ENUE   |
| Owner/Developer :   | DCC             |        |
| Status :            | ALDP            |        |
| Area (ha) :         | 5.75            |        |
| Capacity :          | 37              |        |
| Units To Build :    | 37              |        |
| Greenfield :        | Ν               |        |
| Effective :         | Y               |        |
| Constrained :       | Ν               | Status |
|                     |                 |        |

H = Dundee Local Development Plan Housing Allocation ALDP = Allocated Local Development Plan 2 DEPC = Detailed Planning Consent CONS = Under Construction

Housing Land Audit base date 31 March 2019

| D (2010 2024)         | 2019- | 2020- | 2021- | 2022- | 2023- | 2024- | 2025- | LATER |
|-----------------------|-------|-------|-------|-------|-------|-------|-------|-------|
|                       | 2020  | 2021  | 2022  | 2023  | 2024  | 2025  | 2026  | YEARS |
| Programme (2019-2026) | 0     | 0     | 15    | 12    | 10    | 0     | 0     | 0     |