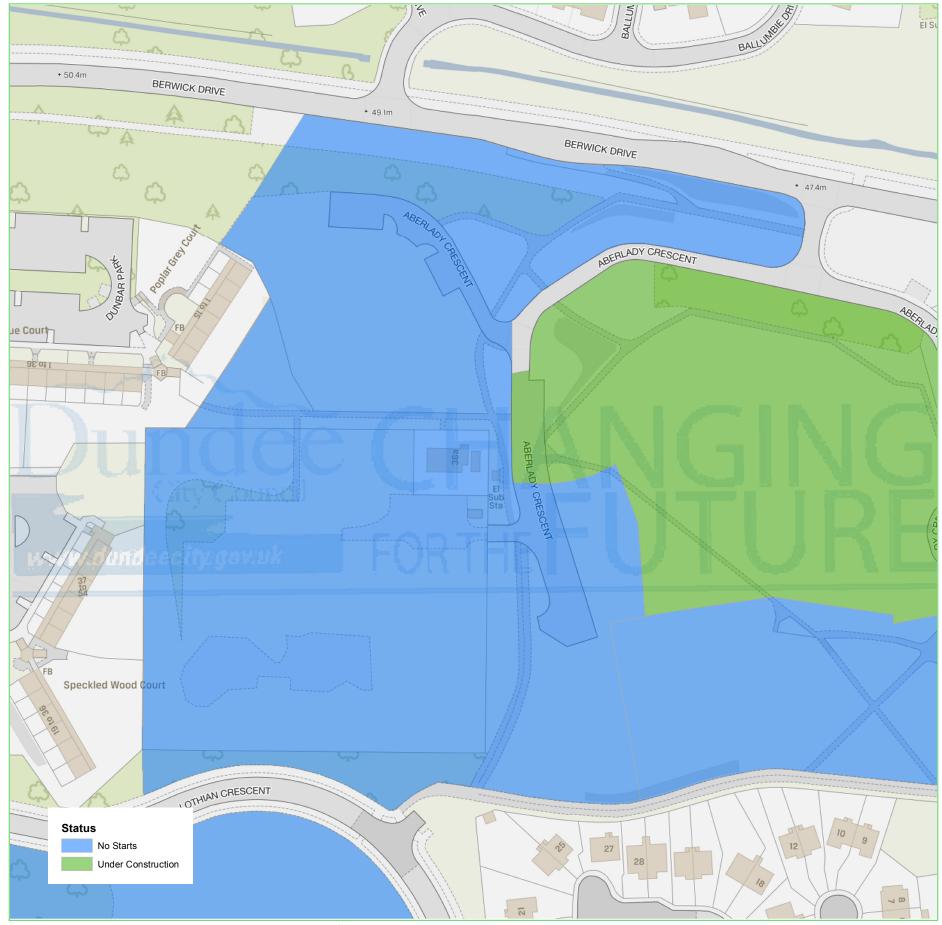

## **Dundee Housing Land Audit 2019**

Site Reference No: 201828 LDP1 Reference: H16

LDP2 Reference: H32

Site Name : ABERLADY CRESCENT

Owner/Developer : DJ LAING/DISCOVERY

Status: ALDP Area (ha): 3.00

Capacity: 75
Units To Build: 75

Greenfield: N
Effective: Y

Constrained: N

Status

CONS = Under Construction

H = Dundee Local Development Plan Housing Allocation ALDP = Allocated Local Development Plan 2 DEPC = Detailed Planning Consent

Housing Land Audit base date 31 March 2019

| Programme (2019-2026) | 2019-<br>2020 | 2020-<br>2021 | 2021-<br>2022 | 2022-<br>2023 | 2023-<br>2024 | 2024-<br>2025 | 2025-<br>2026 | LATER<br>YEARS |
|-----------------------|---------------|---------------|---------------|---------------|---------------|---------------|---------------|----------------|
|                       | 0             | 0             | 0             | 25            | 25            | 25            | 0             | 0              |