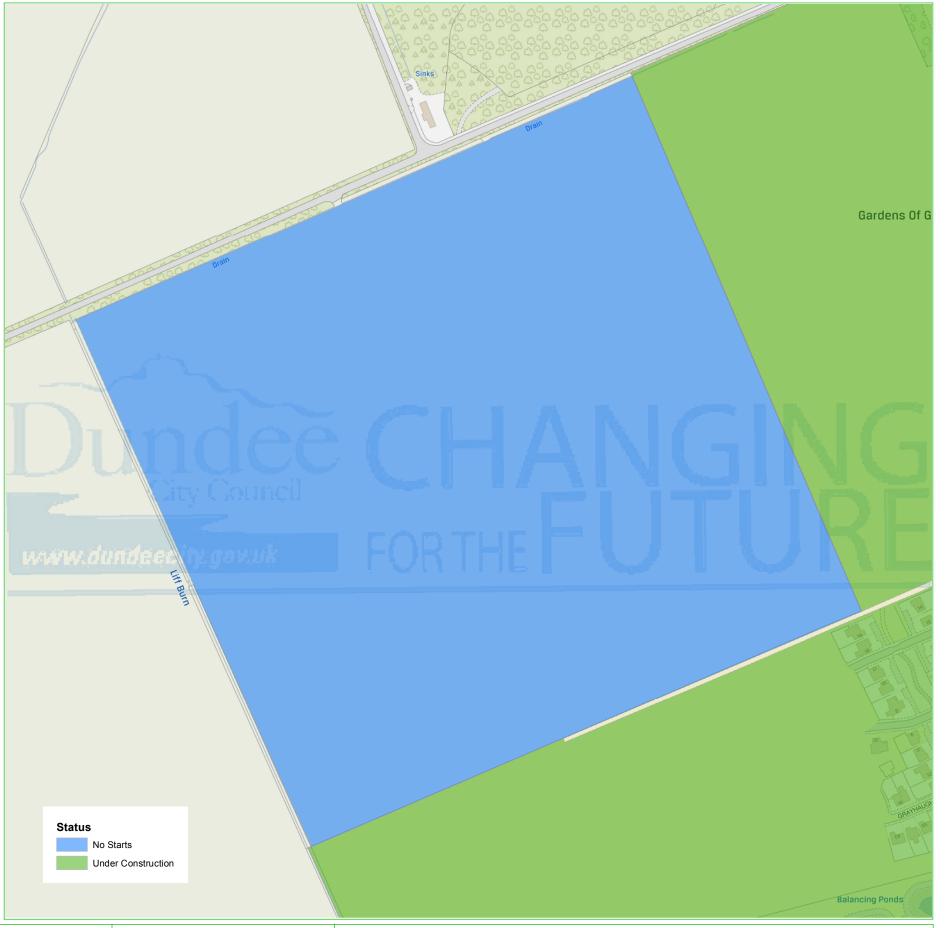

## **Dundee Housing Land Audit 2019**

Site Reference No: 201829

LDP1 Reference:

LDP2 Reference: H41

Site Name : DYKES OF GRAY, NORTH WEST

Owner/Developer: SPRINGFIELD LTD

Status: ALDP
Area (ha): 22.2
Capacity: 250
Units To Build: 250
Greenfield: Y
Effective: Y

Constrained:

Status

H = Dundee Local Development Plan Housing Allocation ALDP = Allocated Local Development Plan 2 DEPC = Detailed Planning Consent

Housing Land Audit base date 31 March 2019 CONS = Ut

Ν

| Programme (2019-2026) | 2019-<br>2020 | 2020-<br>2021 | 2021-<br>2022 | 2022-<br>2023 | 2023-<br>2024 | 2024-<br>2025 | 2025-<br>2026 | LATER<br>YEARS |
|-----------------------|---------------|---------------|---------------|---------------|---------------|---------------|---------------|----------------|
|                       | 0             | 0             | 0             | 0             | 20            | 20            | 20            | 190            |