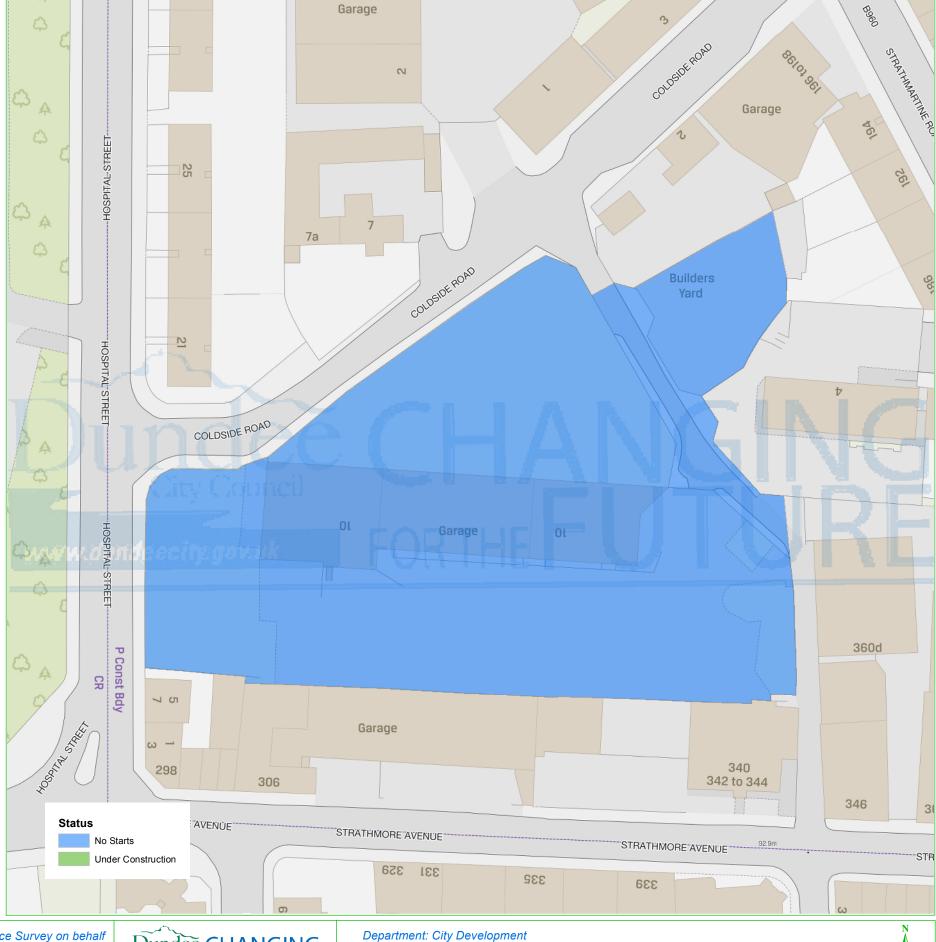

## **Dundee Housing Land Audit 2019**

Site Reference No: 201902

LDP1 Reference: LDP2 Reference:

Site Name: LAND SOUTH OF COLDSIDE ROAD

Owner/Developer: CALEDONIA HA

DEPC Status: Area (ha): 0.85 Capacity: 30 Units To Build: 30 Greenfield: Ν Effective: Ν Constrained:

CONS = Under Construction

H = Dundee Local Development Plan Housing Allocation ALDP = Allocated Local Development Plan 2
DEPC = Detailed Planning Consent

Housing Land Audit base date 31 March 2019

| Programme (2019-2026) | 2019-<br>2020 | 2020-<br>2021 | 2021-<br>2022 | 2022-<br>2023 | 2023-<br>2024 | 2024-<br>2025 | 2025-<br>2026 | LATER<br>YEARS |
|-----------------------|---------------|---------------|---------------|---------------|---------------|---------------|---------------|----------------|
|                       | 0             | 30            | 0             | 0             | 0             | 0             | 0             | 0              |

This map is reproduced from Ordnance Survey material with the permission of Ordnance Survey on behalf of the Controller of Her Majesty's Stationery Office © Crown Copyright. 2019. Unauthorised reproduction infringes Crown copyright and may lead to prosecution or civil proceedings. 100023371

Created on: 30/05/19