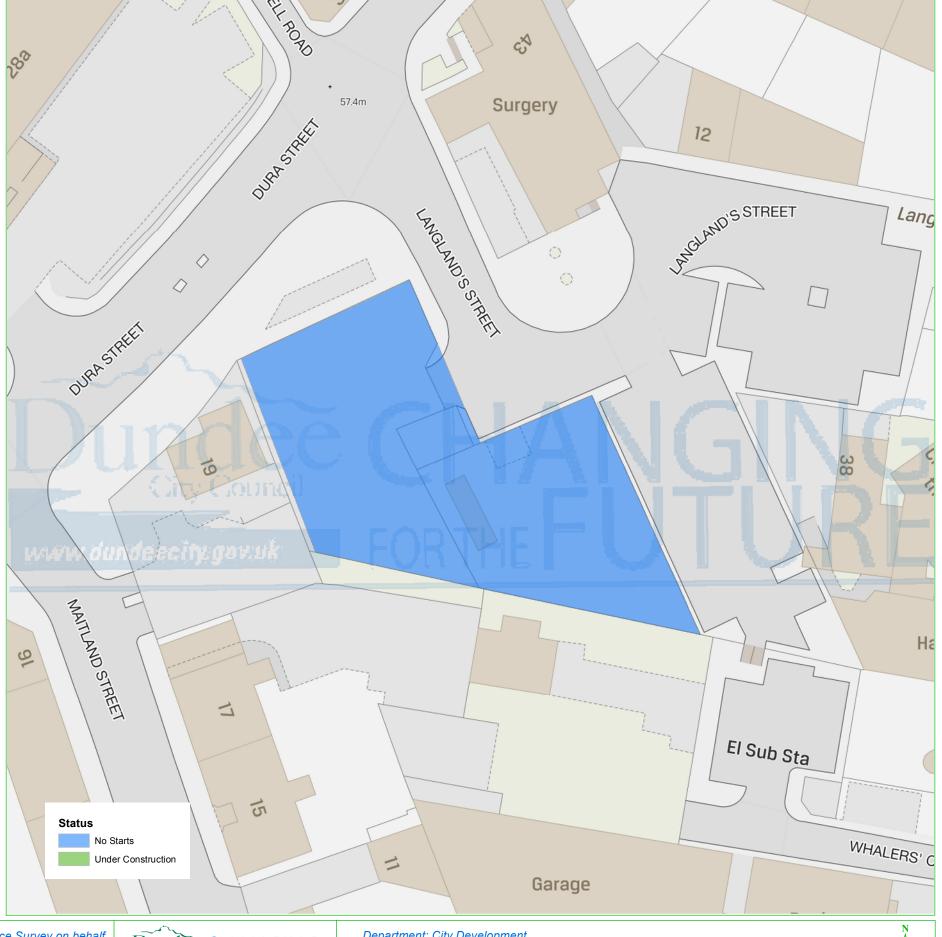

## **Dundee Housing Land Audit 2019**

Site Reference No: 201906

LDP1 Reference: LDP2 Reference:

LANGLANDS STREET (SOUTHSIDE) Site Name:

Owner/Developer: HILLCREST HA

DEPC Status: Area (ha): 0.14 Capacity: 16 Units To Build: 16 Greenfield: Ν Effective: Constrained: Ν

This map is reproduced from Ordnance Survey material with the permission of Ordnance Survey on behalf of the Controller of Her Majesty's Stationery Office © Crown Copyright. 2019. Unauthorised reproduction infringes Crown copyright and may lead to prosecution or civil proceedings. 100023371

Department: City Development

Created on: 30/05/19