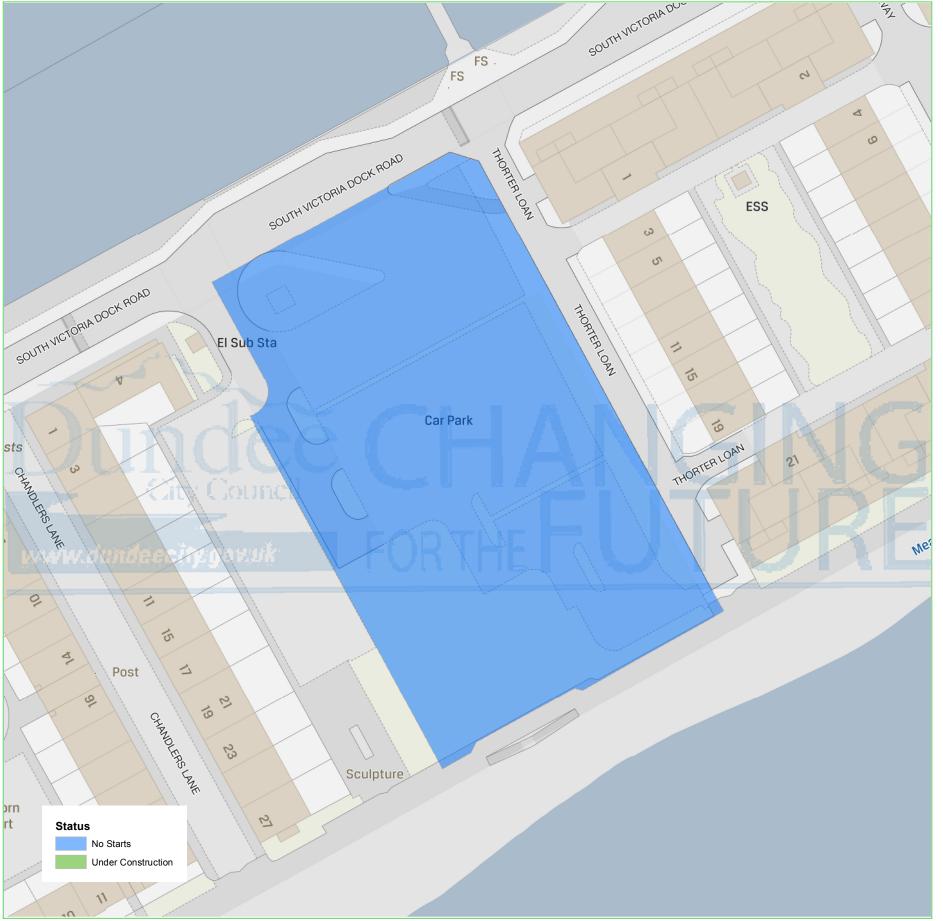

## **Dundee Housing Land Audit 2019**

Site Reference No: 201908

LDP1 Reference : LDP2 Reference :

Site Name : LAND SOUTH OF THORTER LOAN

Owner/Developer : VICTORIA DOCK LTD/HILLCREST HA

Status: DEPC
Area (ha): 0.57
Capacity: 119
Units To Build: 119
Greenfield: N
Effective: Y
Constrained: N

Status

CONS = Under Construction

H = Dundee Local Development Plan Housing Allocation ALDP = Allocated Local Development Plan 2 DEPC = Detailed Planning Consent

Housing Land Audit base date 31 March 2019

| Programme (2019-2026) | 2019-<br>2020 | 2020-<br>2021 | 2021-<br>2022 | 2022-<br>2023 | 2023-<br>2024 | 2024-<br>2025 | 2025-<br>2026 | LATER<br>YEARS |
|-----------------------|---------------|---------------|---------------|---------------|---------------|---------------|---------------|----------------|
|                       | 0             | 0             | 53            | 66            | 0             | 0             | 0             | 0              |