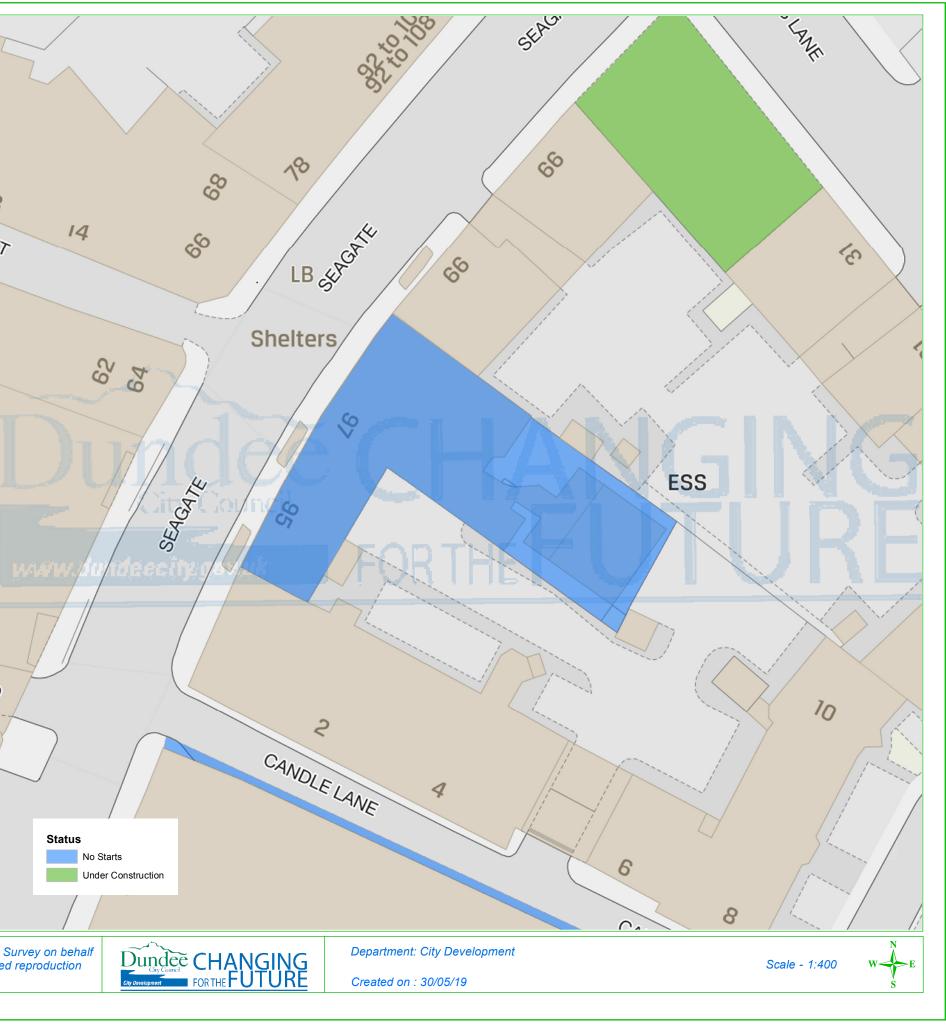

## **Dundee Housing Land Audit 2019**

| Site Reference No : | 201909                 |
|---------------------|------------------------|
| LDP1 Reference :    |                        |
| LDP2 Reference :    |                        |
| Site Name :         | 95 SEAGATE             |
| Owner/Developer :   | RED COURT DEVELOPMENTS |
| Status :            | DEPC                   |
| Area (ha) :         | 0.07                   |
| Capacity :          | 17                     |
| Units To Build :    | 17                     |
| Greenfield :        | Ν                      |
| Effective :         | Υ                      |
| Constrained :       | N Status               |
|                     |                        |