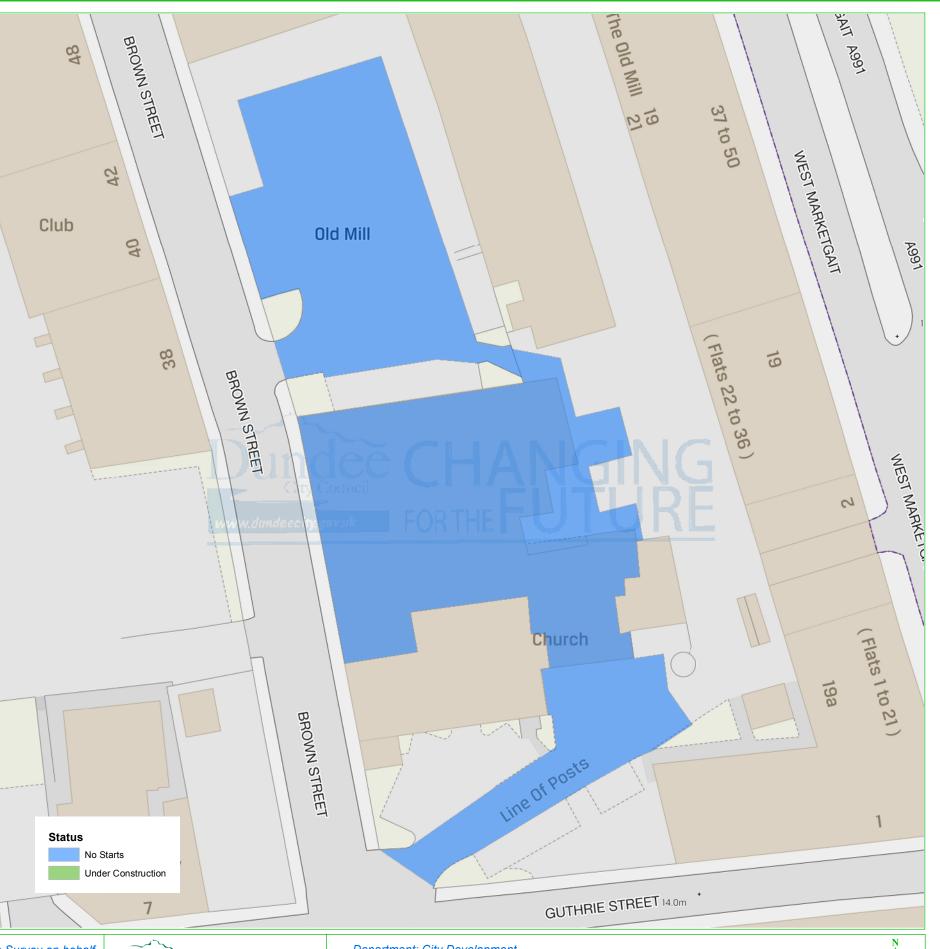

## **Dundee Housing Land Audit 2019**

Site Reference No: 201910

LDP1 Reference: LDP2 Reference:

THE OLD MILL, GUTHRIE STREET Site Name:

Owner/Developer: RAMSAY PROPERTIES LTD

DEPC Status: Area (ha): 0.26 Capacity: 17

Units To Build: 17 Greenfield: Ν Effective:

Constrained: Ν

H = Dundee Local Development Plan Housing Allocation ALDP = Allocated Local Development Plan 2 DEPC = Detailed Planning Consent

Housing Land Audit base date 31 March 2019