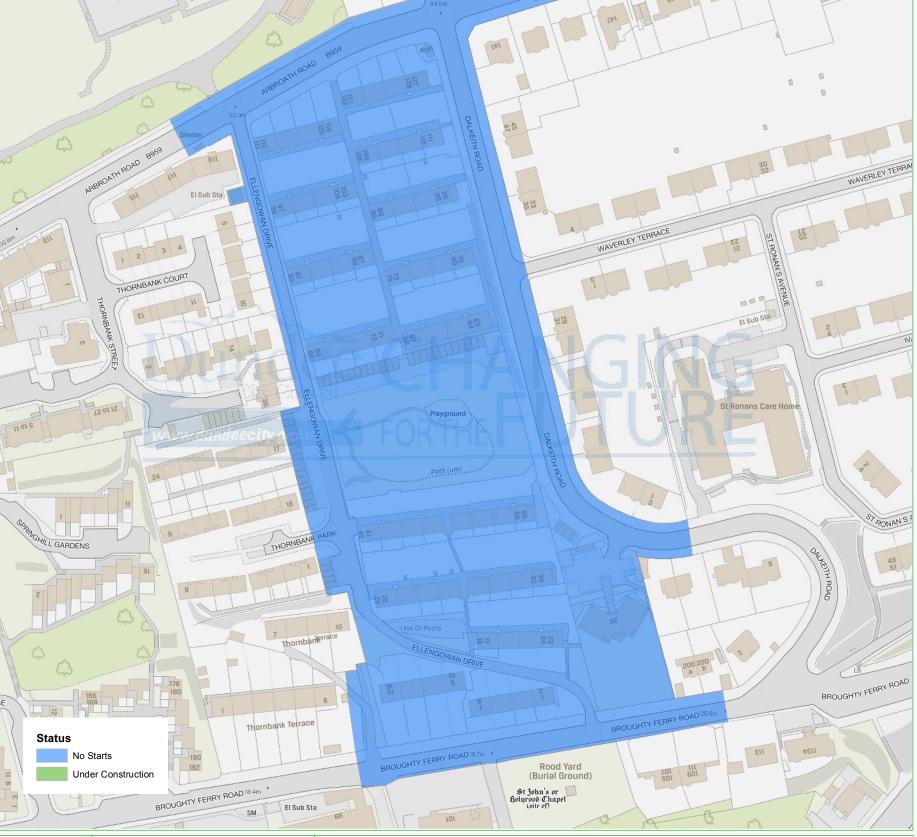

## **Dundee Housing Land Audit 2019**

Site Reference No: 201912

LDP1 Reference: LDP2 Reference:

Site Name: SITE AT ELLENGOWAN DRIVE

Owner/Developer: NORTHERN HOUSING.HILLCREST HA

Status: DEPC
Area (ha): 3.95
Capacity: 130
Units To Build: 130
Greenfield: N
Effective: Y
Constrained: N

Status

H = Dundee Local Development Plan Housing Allocation ALDP = Allocated Local Development Plan 2 DEPC = Detailed Planning Consent

Housing Land Audit base date 31 March 2019

| Programme (2019-2026) | 2019-<br>2020 | 2020-<br>2021 | 2021-<br>2022 | 2022-<br>2023 | 2023-<br>2024 | 2024-<br>2025 | 2025-<br>2026 | LATER<br>YEARS |
|-----------------------|---------------|---------------|---------------|---------------|---------------|---------------|---------------|----------------|
|                       | 0             | 0             | 60            | 70            | 0             | 0             | 0             | 0              |