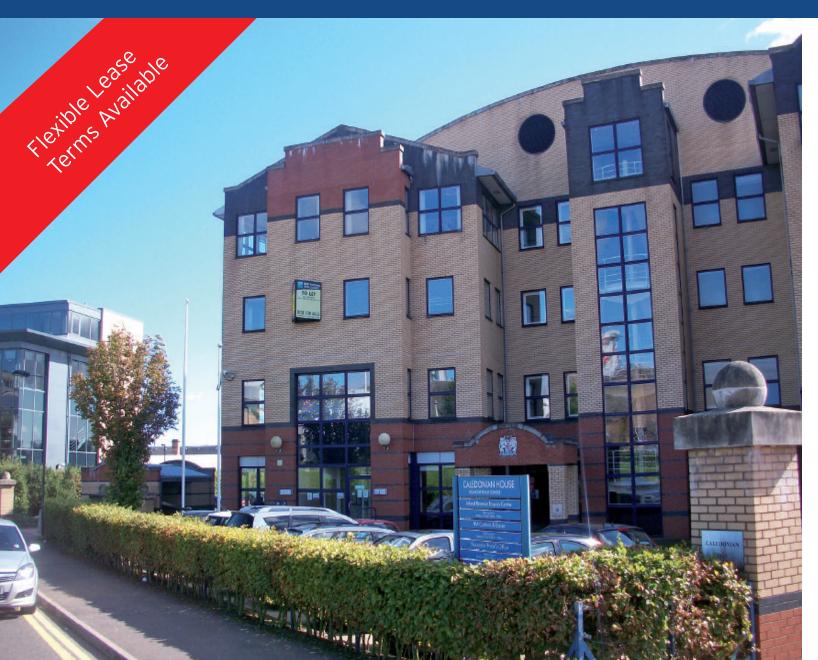

# OFFICE SUITES TO LET

1st & 2nd Floors, Block C, Caledonian House, Greenmarket, Dundee, DD1 4QX

- Circa 4,966 to 10,387 sq ft (461 to 965 sq m)
- 10 Car spaces (1:1,039 sq ft)
- High quality open plan office suites
- Rents from £5 per sq ft
- 2nd floor now under offer

Caledonian House is located in the city of Dundee, a short distance from the A85 road to Perth, the Tay Bridge and Dundee train station. The city's main shopping centre is less than five minutes walk to the north.

#### DESCRIPTION

Caledonian House was built in the early 1990s and is arranged in three inter-connecting office blocks over ground and three upper floors. The subjects are situated on the first and second floors of the west wing. The offices are accessed via a shared entrance at ground floor, with access to the office floor via a common stairwell or lift. The office space is predominantly open plan with some demountable partitioned offices, and benefits from the following specification: