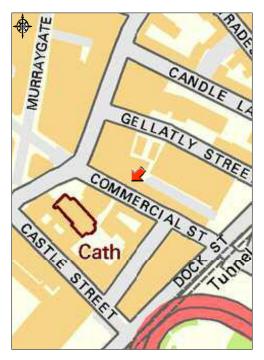

The subjects are located within Commercial Street which is a busy thoroughfare within the City Centre. The property is positioned a short distance south of the main Murraygate/High Street Shopping thoroughfare. Nearby occupiers include:- Waterstones, Henderson Jewellers and Blacks Outdoor.