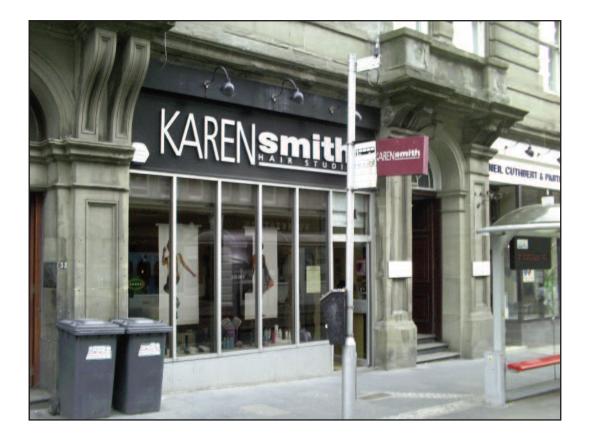

The subjects are located within Commercial Street which is a busy thoroughfare within the City Centre. The property is positioned a short distance south of the main Murraygate/High Street Shopping thoroughfare. Nearby occupiers include:- Waterstones, Henderson Jewellers and Blacks Outdoor.

#### **Description**

The subjects comprise a Retail Unit with accommodation over ground and basement floors. The premises are contained within a traditional City Centre tenement building.

The premises are currently fully fitted out and operating as a Hairdressing Salon.