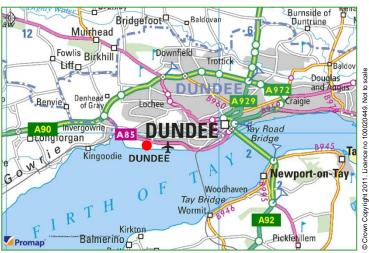

#### Location

The subject property is located immediately adjacent to the A85 Riverside Avenue, adjoining Dundee Airport. It provides easy access to the A90 and A92 with the City Centre also being nearby.