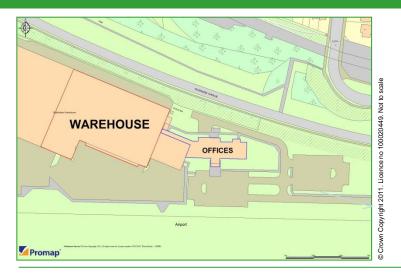

## **OFFICE & WAREHOUSE** RIVERSIDE AVENUE **DUNDEE**

#### Description

The subjects comprise a self-contained office block and adjoining distribution warehousing. The offices provide open plan accommodation over two levels and benefit from raised access flooring, suspended ceilings, gas central heating, reception, canteen and male and female WC's. Extensive parking is offered together with the offices.

The warehouse comprises a self-contained semi-detached building and provides an opportunity for distribution, storage or manufacturing with 7 dock levellers and 2 level access doors.