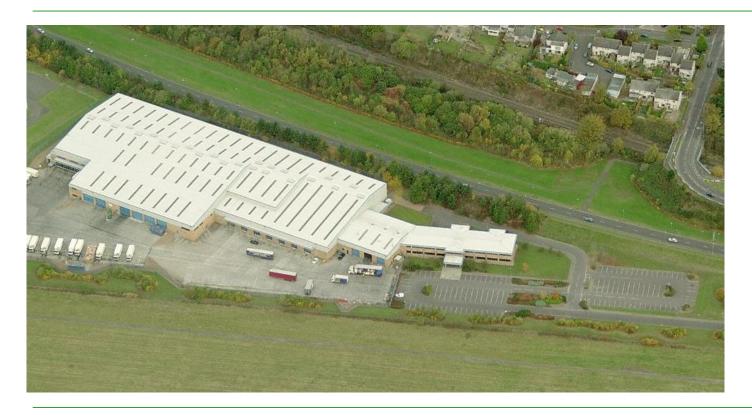

#### Location

The subject property is located immediately adjacent to the A85 Riverside Avenue, adjoining Dundee Airport. It provides easy access to the A90 and A92 with the City Centre also being nearby.

#### Description

The subjects comprise a self-contained office block and adjoining distribution warehousing. The offices provide open plan accommodation over two levels and benefit from raised access flooring, suspended ceilings, gas central heating, reception, canteen and male and female WC's. Extensive parking is offered together with the offices.

The warehouse comprises a self-contained semi-detached building and provides an opportunity for distribution, storage or manufacturing with 7 dock levellers and 2 level access doors.