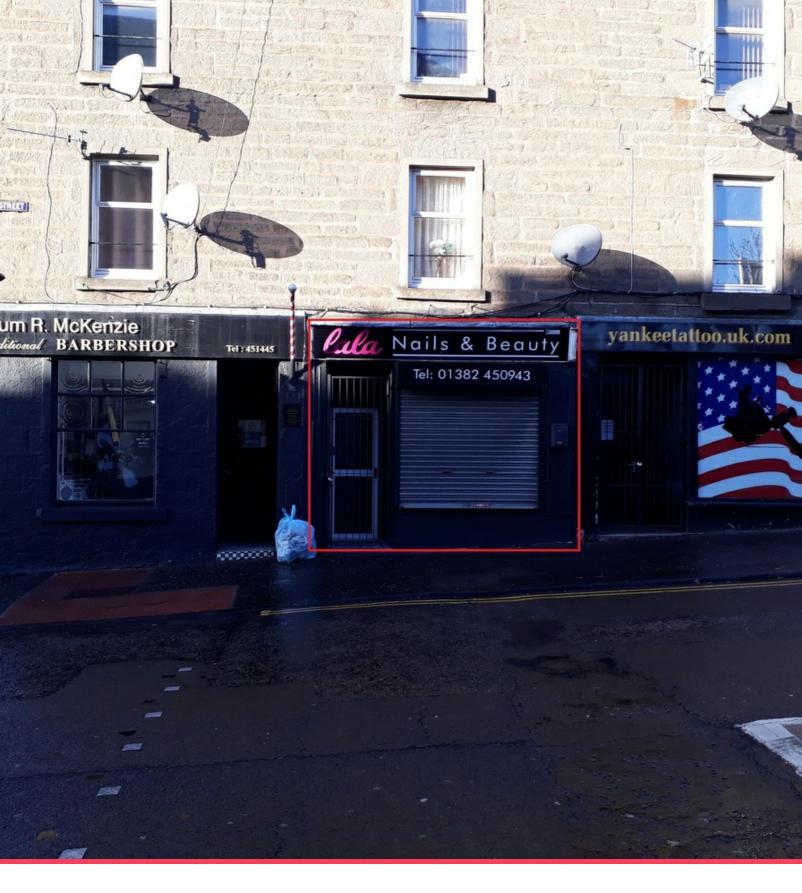

### Retail Unit To Let

The subjects form the ground floor of a four storey stone built tenement building. Internally the unit is split to provide a main retail area with rear office/storage space. Surrounding occupiers include Calum R. McKenzie Barbershop and Yankee Tattoo.

### **Highlights**

- · Ground floor retail unit.
- · Busy commercial area.
- All enquiries invited.