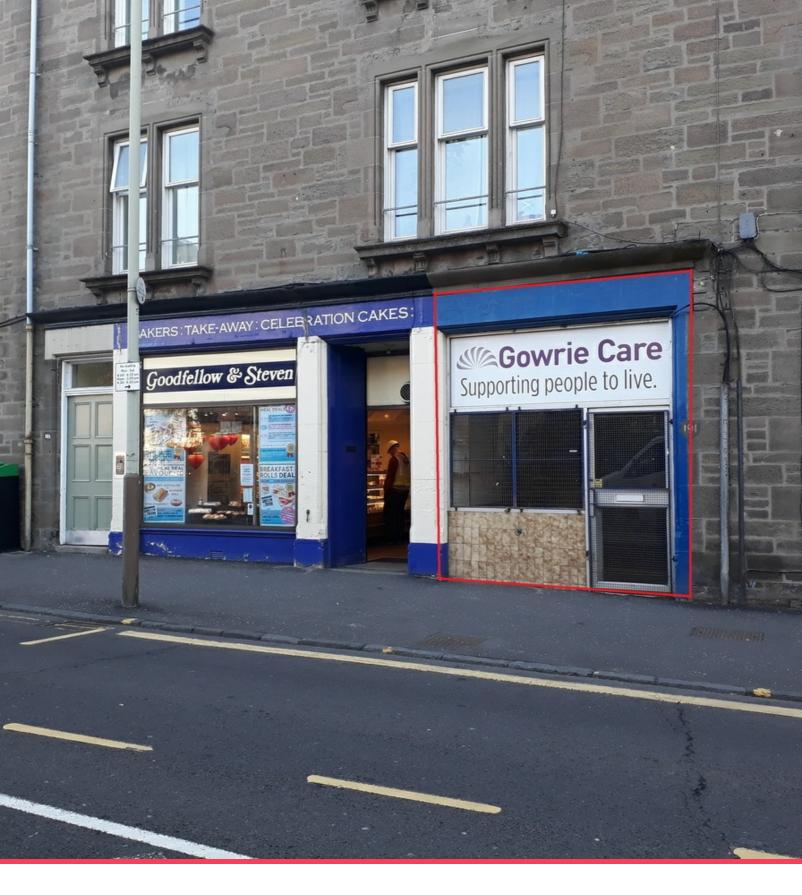

# AVAILABLE TO LET 191 Albert Street

191 Albert Street, Dundee DD4 6PX

Retail for rent, 291 sq ft, £4,000 per annum

For more information visit https://realla.co/m/35703-191-albert-street-191-albert-street

## Retail Unit To Let

The subjects form the ground floor of a three storey plus attic stone built tenement. Internally the unit is split to provide a main retail area with additional office/storage and single WC to the rear.

### Highlights

- Ground floor retail unit.
- Busy commercial area.
- All enquiries invited.