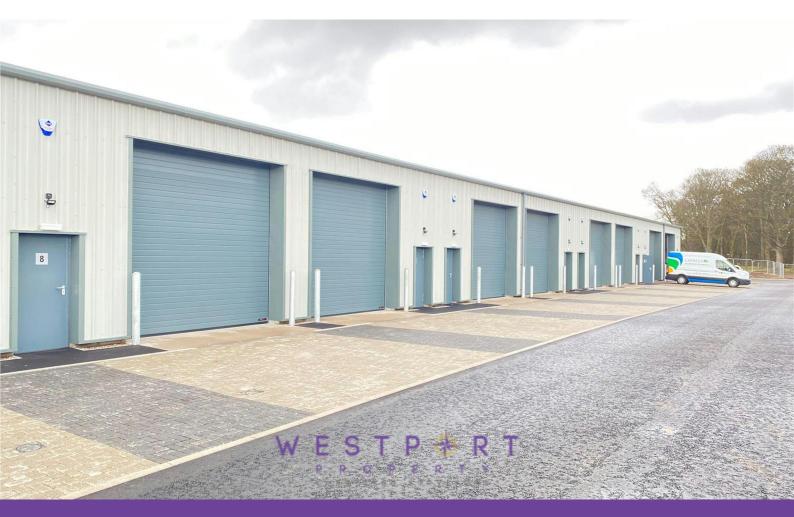

#### Description

The development comprises four terraces of units with central access roads, allocated loading and parking areas situated to the front of the units.

Each unit is of steel portal frame construction and benefits from both vehicle and pedestrian access doors, 3 phase power, a minimum 4 metres eves height, WC facilities and connectivity to mains power, water and drainage.

The business park is secured with ultra high definition 24hour colour image CCTV with automatic number plate capture, further enhanced with site wide security lighting.

Each unit is secured with a security alarm providing certified security grading, meeting the highest of client and insurance provider requirements.

Access to the business park is controlled via a high security automated sliding gate restricting access to unauthorised vehicles out with business hours. Authorised access is granted 24hours a day with high security access tags providing business users complete peace of mind.