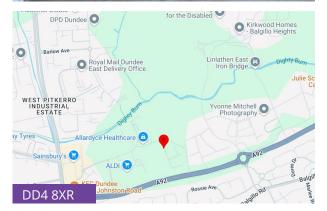

#### Location

The property is located on the south east side of Tom Johnston Road, within the popular West Pitkerro Industrial Estate, approximately 4 miles north east of Dundee city centre.

West Pitkerro Industrial Estate is a well established business location situated to the north of Broughty Ferry. The subjects are easily accessible from Arbroath Road and are well situated for access to main arterial routes.