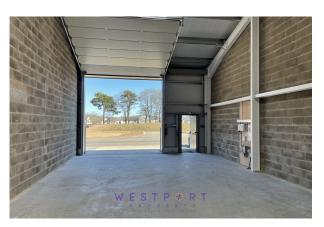

#### Description

The development comprises four terraces of units with central access roads, allocated loading and parking areas situated to the front of the units.

Each unit is of steel portal frame construction and benefits from both vehicle and pedestrian access doors, 3 phase power, a minimum 4 metres eves height, WC facilities and connectivity to mains power, water and drainage.