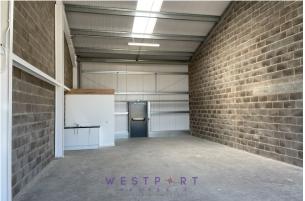

#### Description

The development comprises four terraces of units with central access roads, allocated loading and parking areas situated to the front of the units.

Each unit is of steel portal frame construction and benefits from both vehicle and pedestrian access doors, 3 phase power, a minimum 4 metres eves height, WC facilities and connectivity to mains power, water and drainage.