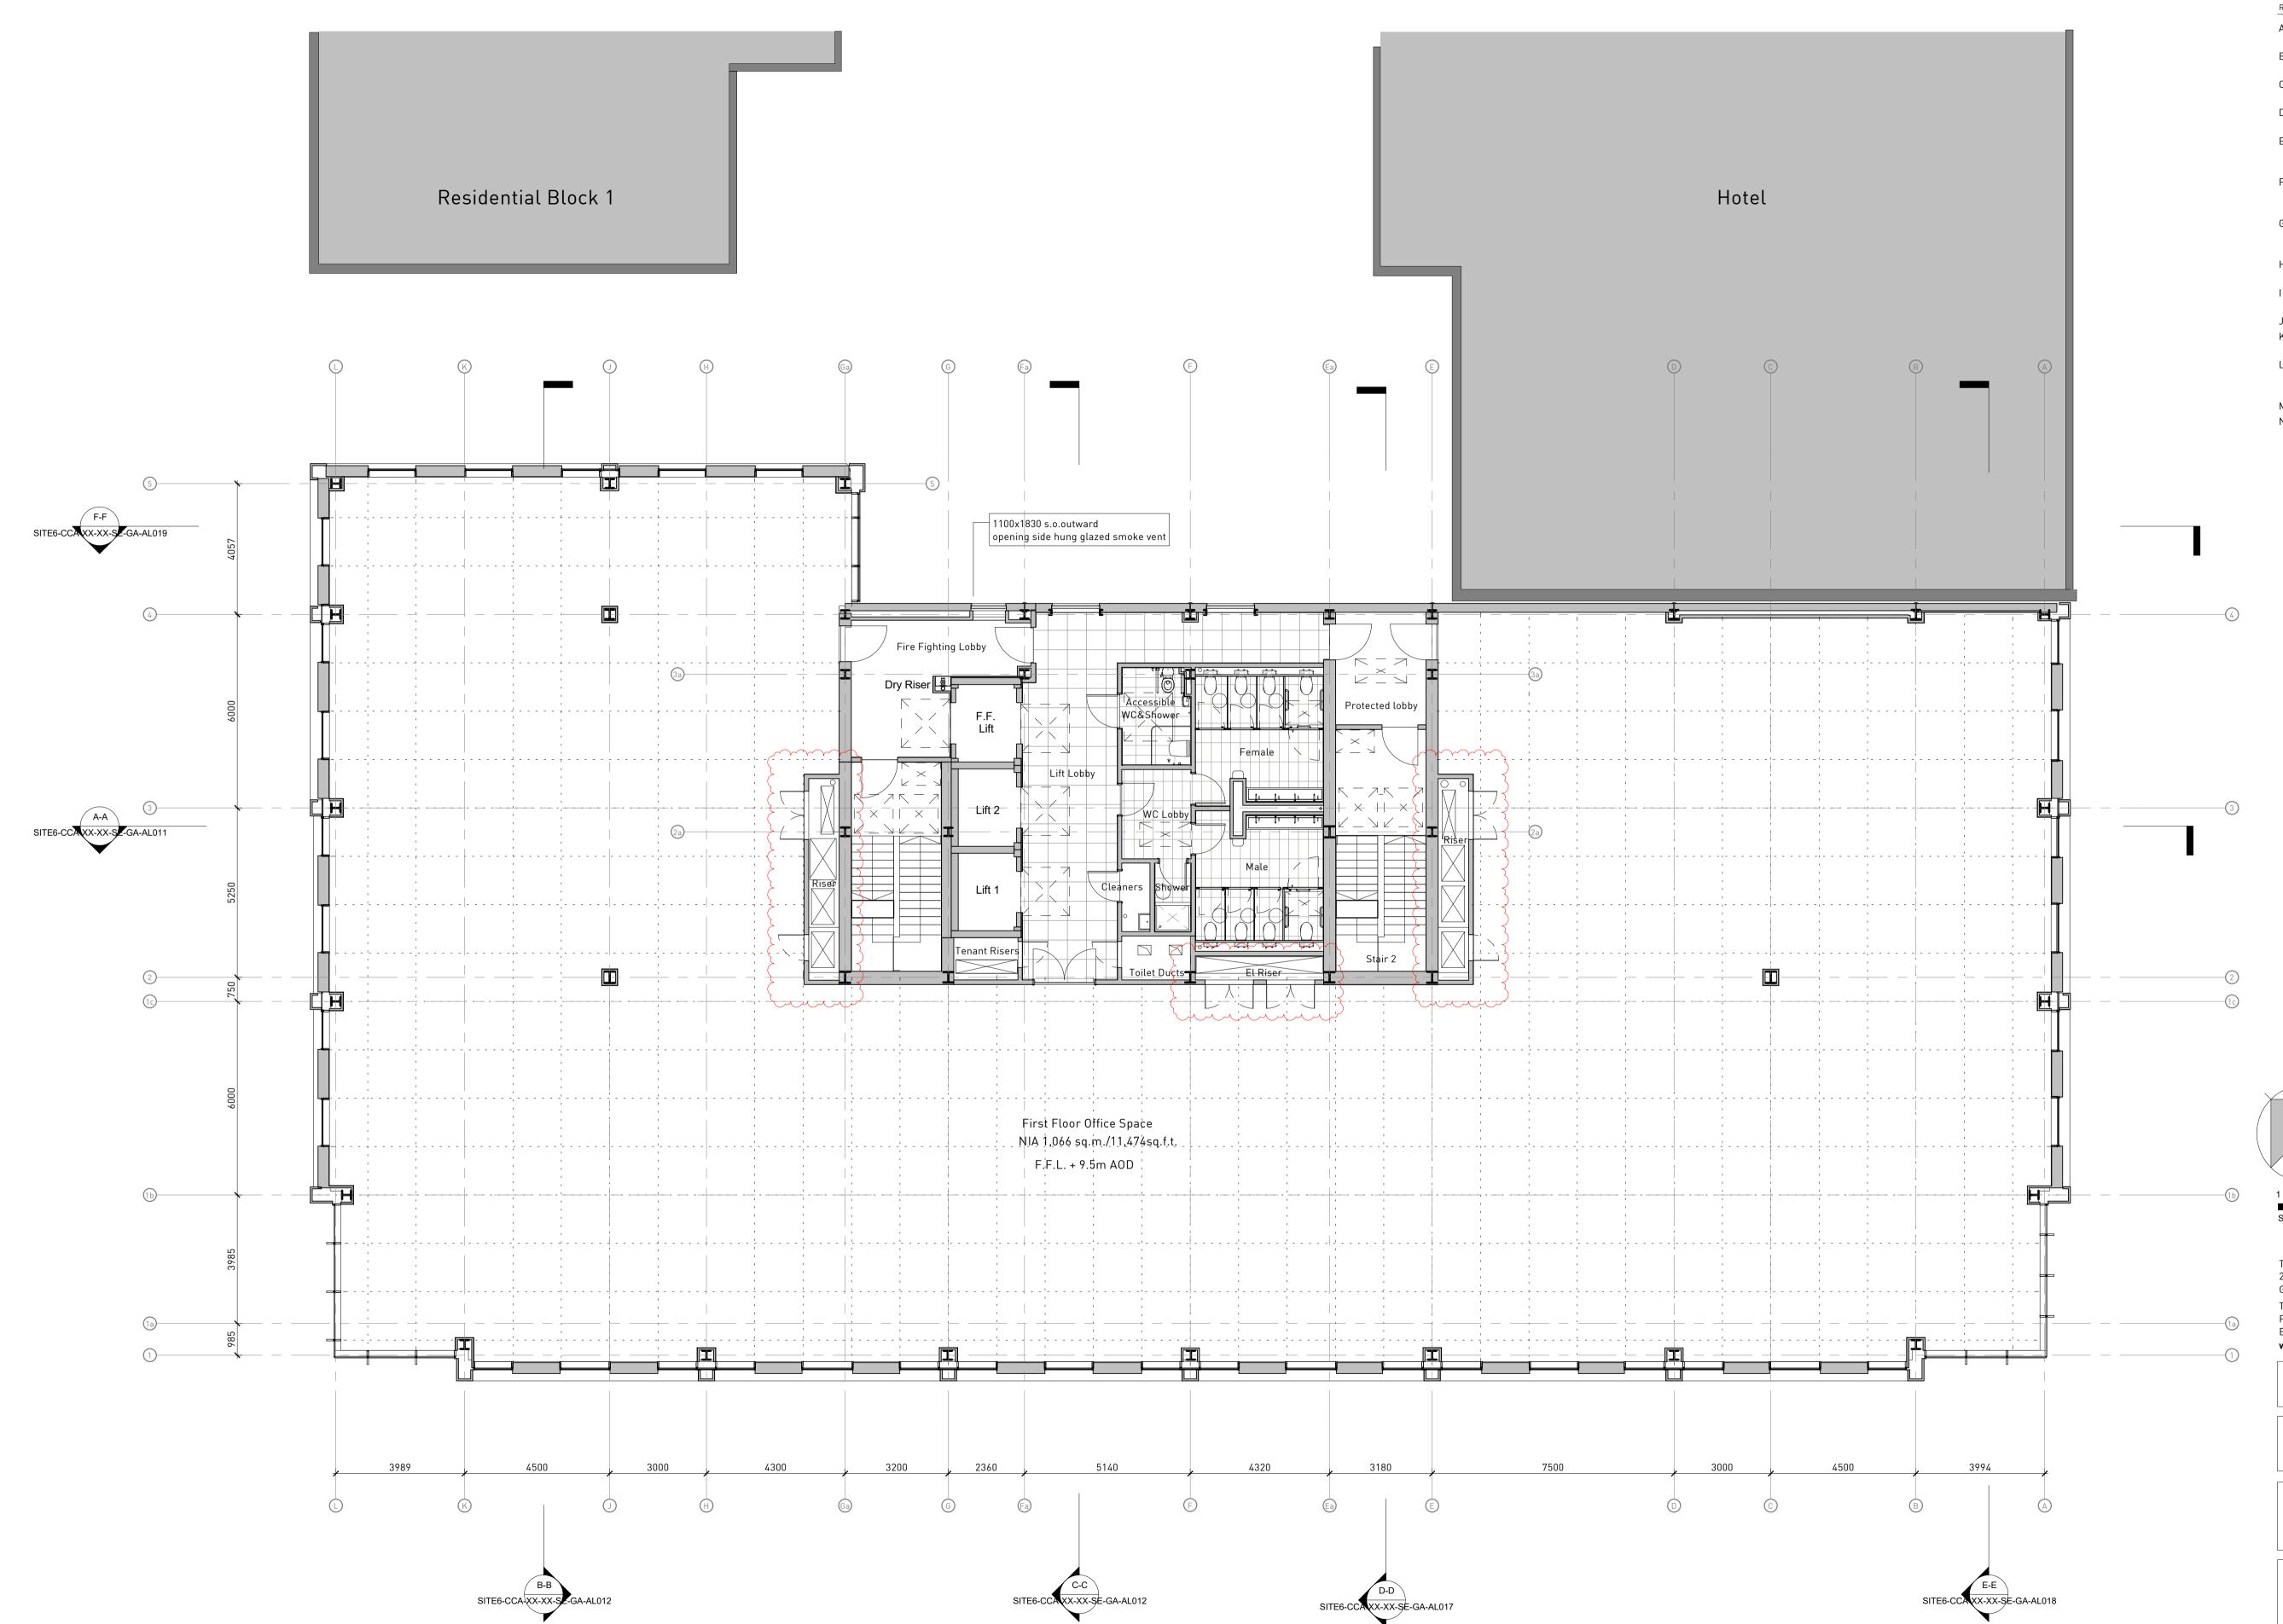

**GA First Floor Plan** 1:100

Note
The contractor will beheld to have examined the site and checked dimensions and levels before commencing construction works.
No assumptions should be made without reference to the architect.
No dimensions should be scaled from this drawing.

## CONSTRUCTION

Client

ROBERTSON CONSTRUCTION

DUNDEE WATERFRONT OFFICE

TYPICAL FLOOR PLAN

| Scale          | Date       |                  |
|----------------|------------|------------------|
| 1 : 100 @ A1   | 21.12.2016 |                  |
| Drawn by<br>ES | Checked by | Job No<br>16120G |
|                | •          |                  |
|                |            |                  |