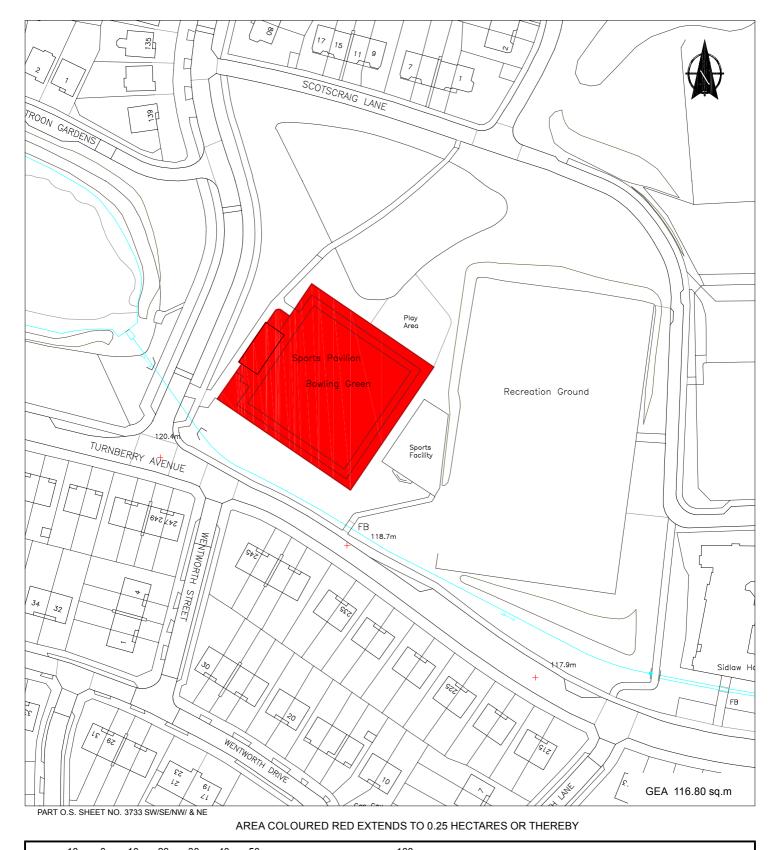

| 10 0 10 20 30 40 50                          | 100                  | 200                                                                                                                                                                      |
|----------------------------------------------|----------------------|--------------------------------------------------------------------------------------------------------------------------------------------------------------------------|
| innund —                                     | SCALE OF METRES      | -                                                                                                                                                                        |
| ADDRESS: ARDLER BOWLING GREEN DD2 3TP DUNDEE | REF:  DRAWN:  LMO    | Reproduced by permission of Ordnance Survey on behalf of HMSO. © Crown Copyright and database right 2022. All rights reserved. Ordnance Survey Licence number 100023371. |
| DRAWING:                                     | SCALE:<br>1:1250 @A4 | Dundee CHANGING FORTHE FUTURE City Development                                                                                                                           |
| PLAN                                         | DATE:<br>JULY 2022   | TEL:+44 (0) 1382-434000 FAX:+44 (0) 1382-433013                                                                                                                          |