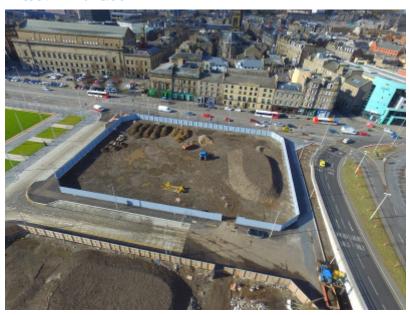

#### Site 10, Central Waterfront

Dundee DD1 1NZ 4,027 sq.m (43,347 sq.ft)

## Location

**Central Waterfront** 

Site 10 is located in the north eastern area of the Central Waterfront. Overlooking Slessor Gardens, Featured

the Tay Road Bridge access, Thomson Avenue and Dock Street. Developments within this site are expected to include Residential uses on upper floors with active ground floor uses below together with commercial/office space. All vehicular servicing is to be undertaken from a central courtyard. http://www.dundeewaterfront.co.uk/zones/central/site10