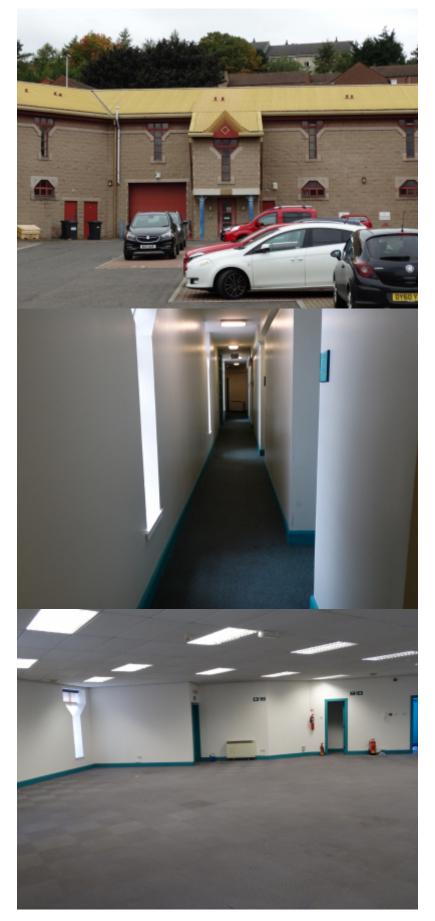

### Location

Market Mews is an attractive complex situated to the east of Dundee City Centre at Market Street/ Broughty Ferry Road offering both industrial and office accommodation. The development comprises nine industrial units, which range in size between 1000 sq.ft. and 3000 sq.ft. and eight office units ranging in size from 600 to 1,600 sq. ft.

## Description

Modern office suites between 593 sq.ft to 4,700 sq.ft available.