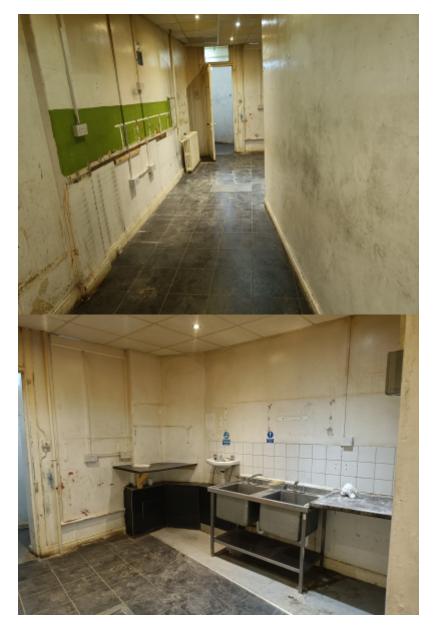

## **Description**

The subjects comprise the ground floor of a 3 storey mid-terrace building. The unit is directly accessed from Meadowside and comprises a retail area with a underfloor storage space and rear access to communal WC facilities. The subjects benefits from excellent window frontage onto Meadowside. Mains electricity is provided. No warranty is given with regard to the provision or working of any services, and any prospective tenant should satisfy themselves as to the current condition. The subjects fall within user Class 1 (Shops) of the Town and Country Planning (Use Classes) (Scotland) Order 1997

#### **Accommodation**

- The subjects comprise the following accommodation:
- Retail area 26.5m2
- underfloor storage
- access to communal toilets/wash area