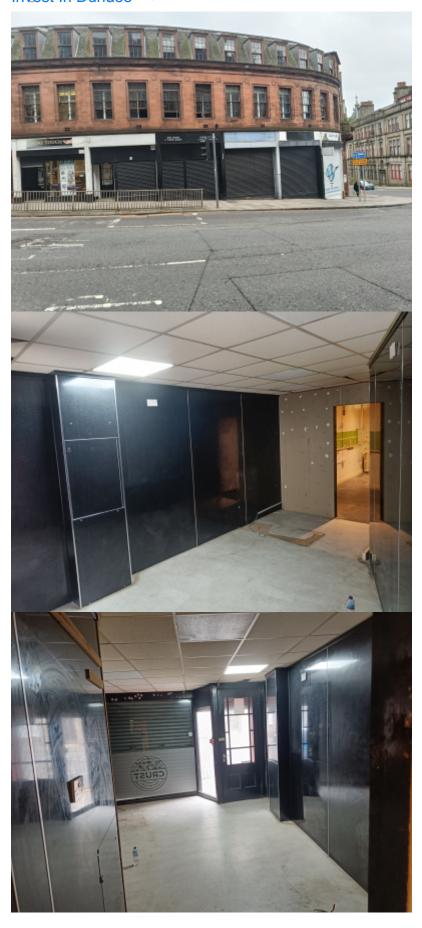

### Retail Unit, 79 Meadowside

Dundee

DD1 1EN

26.5 sq.m (285 sq.ft)

#### Meadowside

The property occupies a prominent position on the southern side of Meadowside are, in close proximity to Dundee's main shopping pitch, with the Wellgate Shopping Centre, bus and taxi drop off/pick up points closeby. Occupiers with in the Wellgate Shopping Centre include Superdrug, McDonald's, Poundland, New Look, The Entertainer and B&M

## **Description**

The subjects comprise the ground floor of a 3 storey mid-terrace building. The unit is directly accessed from Meadowside and comprises a retail area with a underfloor storage space and rear access to communal WC facilities. The subjects benefits from excellent window frontage onto Meadowside. Mains electricity is provided. No warranty is given with regard to the provision or working of any services, and any prospective tenant should satisfy themselves as to the current condition. The subjects fall within user Class 1 (Shops) of the Town and Country Planning (Use Classes) (Scotland) Order 1997

#### **Accommodation**

- The subjects comprise the following accommodation:
- Retail area 26.5m2
- underfloor storage
- access to communal toilets/wash area