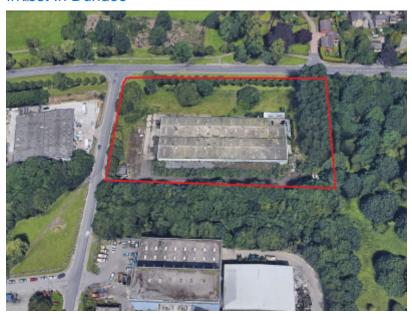

#### Industrial/Ground, Site 1 Forties Road

Dundee DD4 0NS Baldovie Industrial Estate 3.51 ha (9 acres)

## **Description**

The subjects comprise a substantial former industrial facility of steel portal frame construction extending to approximately 44,000 sq ft on a total site area of approximately 1.42 hectares / 3.51 acres. The site is regular in shape and accessed off Forties Road. Externally there is a large tarmac surfaced car parking area together with a tarmac and concrete surfaced yard area. The subjects are bound by Drumgeith Road to the north, Forties Road to the west, a recycling plant to the south and open land to the east.