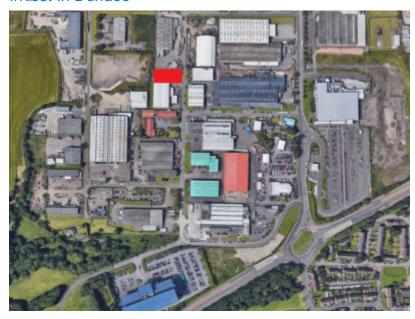

#### Location

The highly successful Wester Gourdie Industrial Estate offers excellent communications with direct access to the A90 main trunk road connecting Dundee to Aberdeen, Edinburgh, Glasgow and beyond. Situated to the west of Dundee City Centre within 5 minutes drive of Dundee Airport, the estate has a high occupancy rate and nearby tenants include NCR.

# **Description**

The subjects comprise a secure external yard with hardstanding finish, is fully fenced and has good vehicular access. The yard is accessed through a communal entrance from Nobel Road and is currently used for the purpose of external storage.