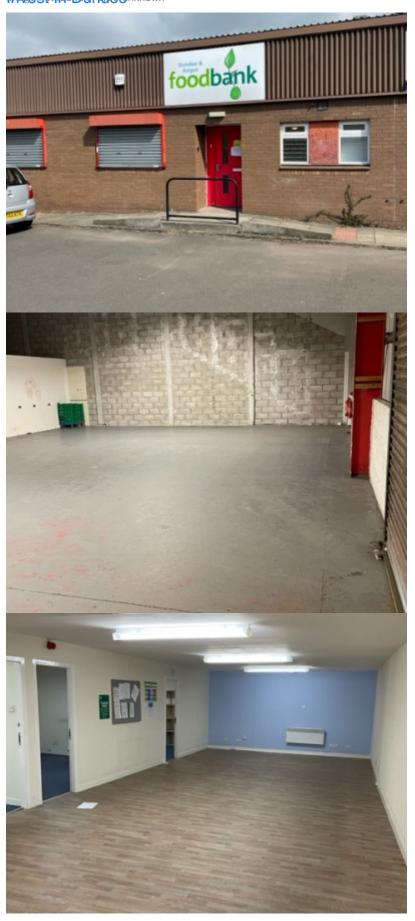

#### **Industrial Unit, 5 Dunsinane Avenue**

Industrial Unit, 5 Dunsinane Avenue

Dundee

DD2 3QN

**Dunsinane Industrial Estate** 

292 sq.m (3,143 sq.ft)

# **Description**

The subject property comprises a mid terraced industrial unit within a prominent and well established location. The unit benefits from a shared yard to the front, and off-street staff/customer parking to the rear. Internally there is a WC and office accommodation. Mains electricity and water and drainage services are provided. No warranty is given with regard to the provision or working of any services, and any prospective tenant should satisfy themselves as to the current condition. The subjects fall within user Class 6 (Storage or Distribution) of the Town and Country Planning (Use Classes) (Scotland) Order 1997.

### **Accommodation**

• The subjects provide a main workshop with ancillary office, storage and staff accommodation.