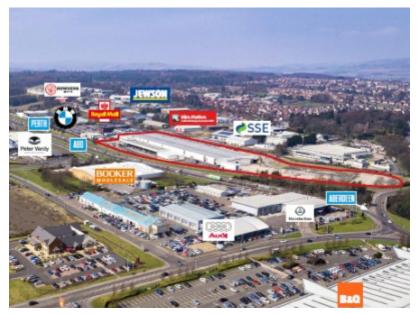

# Location

Dryburgh Industrial lies adjacent to the Kingsway (A90), with direct access to Dundee's outer ring road connecting the City to Aberdeen, Edinburgh and Glasgow and beyond. Occupiers include Tesco Customer Contact Centre and Royal Mail.

# Description

High profile development opportunity with extensive frontage to the A90/Kingsway, Dundee<sup>"""""</sup>'s outer ring road and the direct link to Aberdeen, (65 miles), Edinburgh (60 miles) and Glasgow (95 miles). The site sits within Dryburgh Industrial Estate, the city<sup>""""</sup>'s prime trade counter location with occupiers including Howdens, HSS Hire, William Wilson and BSS. Other occupiers include John Clark BMW, Specialist Cars Nissan and Royal Mail.