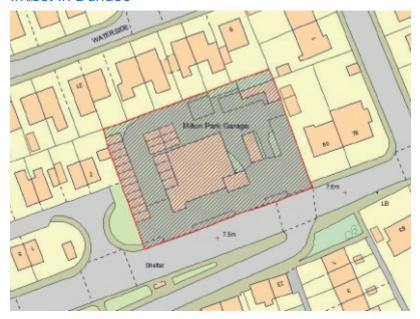

# **Description**

The site occupies a prominent roadside position and is currently used as a car wash. At present a variety of buildings exist onsite, including; garage, lock ups and timber sheds. The subjects may

suit a variety of uses, subject to all necessary consents.