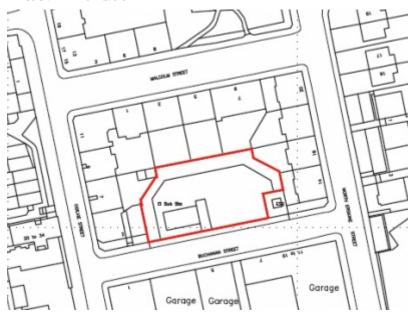

#### **Ground, Buchanan Street**

Dundee DD4 6SD City Centre 0.1 ha (0 acres)

## **Description**

The subjects comprise of former electric sub station site, extending to 0.24 acres (0.1 hectares) or thereby.