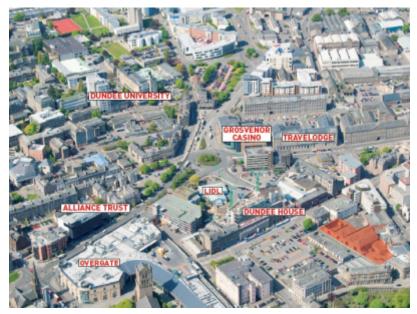

# Description

The subjects comprise a level area of ground which has been cleared of all buildings to allow for future redevelopment. The site is as shown hatched red on the plan below with our client also owning the adjoining office block, shown hatched blue, and this building may also be available

depending on the overall site proposal.