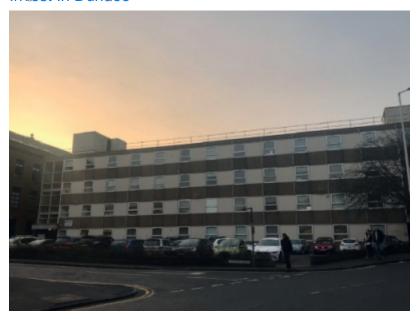

#### Office, Wedderburn House

Office, Wedderburn House Dundee DD1 5NS City Centre 1,744 sq.m (18,772 sq.ft)

# **Description**

The subjects comprise a stand-alone office building, 4 storey in height. The property comes with generous car parking facilities at the front and rear of the building. Internally the subjects are laid

out in a cellular nature. The property lends itself to future redevelopment all subject to consents.