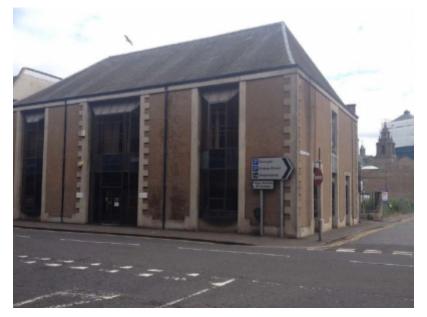

## Details

Office, 41 North Lindsay Street Dundee DD1 1PW City Centre 229 sq.m (2,465 sq.ft)

# Description

The building comprises a 2 storey stone and slate office with private car parking. The subjects will be made available To Let, in part or whole. Each floor has the benefit of its own/dedicated entrance doors. Internally, the accommodation provides a mixture of cellular and open plan offices as well as

ancillary staff facilities, kitchen, WC''s on both floors. The subjects benefit from private car parking to the rear providing 8 spaces.