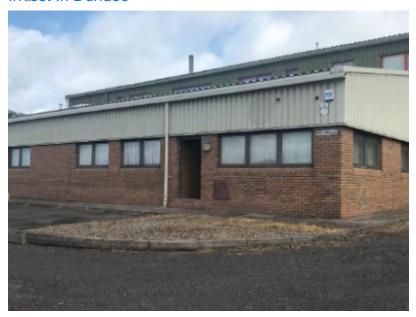

### Location

The highly successful Wester Gourdie Industrial Estate offers excellent communications with direct access to the A90 main trunk road connecting Dundee to Aberdeen, Edinburgh, Glasgow and beyond. Situated to the west of Dundee City Centre within 5 minutes drive of Dundee Airport, the estate has a high occupancy rate and nearby tenants include NCR.

# **Description**

The subjects comprise 12 individual office suites located on the ground and first floor of a 2-storey office building. The suites are available, either to let individually or as a whole. The subjects benefit from modern suspended ceiling with inset fluorescent lighting, together with double glazed timber casement windows allowing natural light within. The units are offered on a fully serviced basis; therefore, rent, business rates, service charge, heating, electricity and buildings insurance charges

are included in the quoting rent.