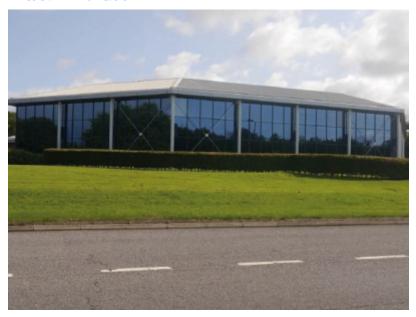

### Office, Tayforth House

Office, Tayforth House
Dundee
DD2 1TY
Dundee Technology Park
703 sq.m (7,567 sq.ft)

### Location

Dundee Technology Park is one of Scotland's premier business parks and is located approximately 4 miles west of Dundee City Centre. The Park is well situated to benefit from Dundee's unique strategic position at the heart of the motorway network, which connects Dundee to Aberdeen, Edinburgh and Glasgow. The Park is designed for companies in the high growth technology sector and provides a campus style environment with high quality landscaping and prestigious buildings.