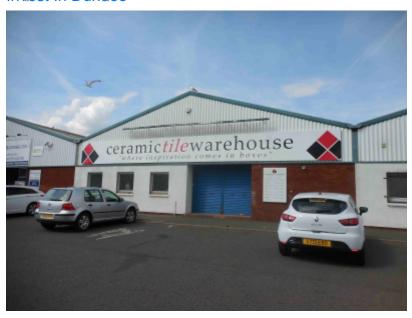

## **Industrial Unit, 119 Clepington Road**

Dundee DD3 7NU Clepington Road 523 sq.m (5,630 sq.ft)

# **Description**

The subjects comprise a mid terrace trade counter unit, of steel frame construction, with block walls, metal cladding, and a pitched roof. The property has a metal framed and glazed pedestrian door to the front, with delivery access to the rear. The development benefits from substantial private customer car parking to the front of the premises. The property is currently equipped as a trade counter but offers the opportunity to be converted into a range of commercial uses, subject to the relevant planning consents.