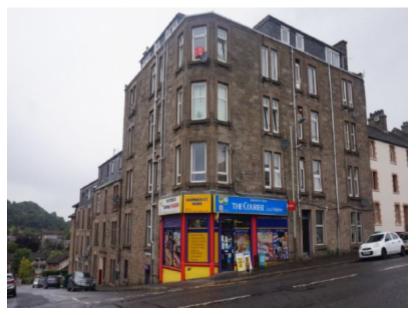

#### Retail Unit/Office, 30 Gardner Street Dundee

DD3 6DR Lochee area 76.66 sq.m (825 sq.ft)

## Description

The subjects comprise the ground and basement floors within a 4" storey stone built tenement with private residential accommodation above. The property benefits from a prominent frontage to both Gardner Street and Campbell Street and internally provides good open plan accommodation. A hatch within the floor provides access to basement storage.