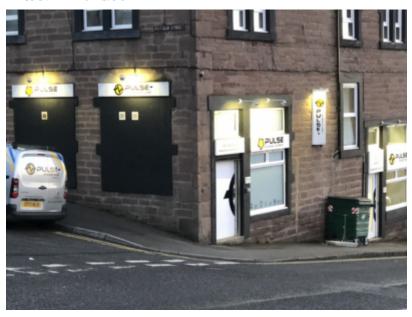

### **Details**

Retail/Office, 25-27 City Road, Dundee

Dundee DD2 2BL Miscellaneous/General 102.38 sq.m (1,102 sq.ft)

# **Description**

The subjects comprise the ground and first floors within a 4" storey stone built tenement with residential flats on the upper floor. The property benefits from a prominent frontage to City Road