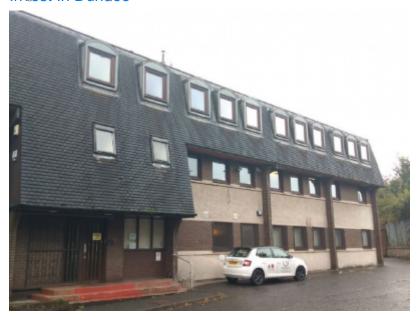

### Office, Sangobeg House

Office, Sangobeg House
Dundee
DD3 8HH
Strathmartine Road
123 sq.m (1,324 sq.ft)

# **Description**

The subjects comprise the ground floor of a substantial brick built building with a tiled roof covering. Access is via a common entrance which leads to the stairway to the upper floors and also the lift. Disabled access is to the rear of the property with access ramp direct from the rear car parking. The communal area benefits from a fitted security system. The ground floor suite comprises five

individual offices, kitchen, storage room and male and female WC'"s. The suite is carpeted throughout and provides good qualify office accommodation. Each office benefits from timber framed single glazed windows and fluorescent strip lighting. Sangobeg House benefits from dedicated car parking for each office suite with additional car parking available to the rear. Access to the car park is via security gates on Francis Street which are locked in the evening.