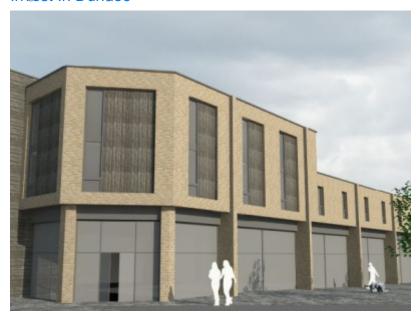

#### New Build Retail Units, Dickson Avenue

Dundee DD2 4TQ Miscellaneous/General 83 sq.m (893 sq.ft)

# **Description**

The development will comprise four units with an allocated parking and delivery / drop off area

situated to the front of the premises. The units will range in size from 84 sq m (901 sq ft) to 245 sq m (2,637 sq ft) and provide modern adaptable retail space which can be made available separately or together depending on tenant requirements.