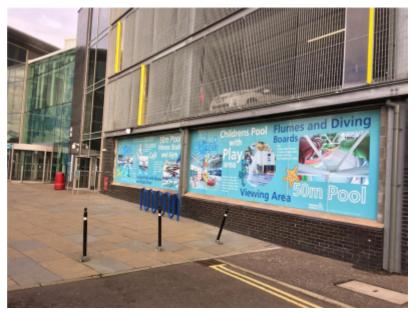

### Location

The Gallagher Retail Park is located 100 metres to the east of the city centre next to Olympia Leisure Centre and opposite City Quay. Occupiers include Mothercare, Next, TK Maxx, Matalan and M&S Food store.

## Description

- Prominent ground floor retail unit situated next to Gallagher retail park and the Olympia Leisure Pool. Nearby occupiers include Marks and Spencer Simply Food, Matalan, DW Fitness and TK Maxx. The area boast good footfall, and there is ample parking available in the direct vicinity.
- Please see further brochure at the following link: https://rydencrm.agencypilot.com/crm/store/documents/other/3532\_x0er56v93yq48q9e.pdf