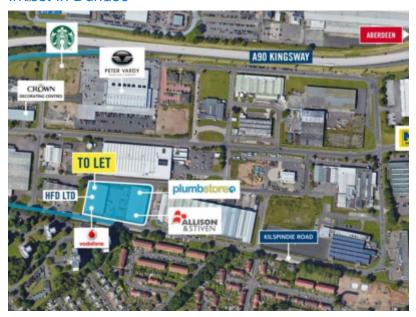

## **Industrial Unit, Dunsinane Park**

Industrial Unit, Dunsinane Park
Dunsinane Industrial Estate
Dundee
DD2 3JP
Dunsinane Industrial Estate
945.46 sq.m (10,177 sq.ft)

### Location

Dunsinane Industrial Estate is on the south side of Dundee's outer ring road, with direct access to the A90 Aberdeen, Perth, Edinburgh and Glasgow road. The estate can be easily reached from the City Centre in approximately 15 minutes and is regularly serviced by local bus companies.