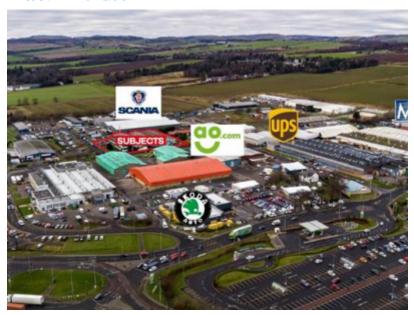

### Location

The highly successful Wester Gourdie Industrial Estate offers excellent communications with direct access to the A90 main trunk road connecting Dundee to Aberdeen, Edinburgh, Glasgow and beyond. Situated to the west of Dundee City Centre within 5 minutes drive of Dundee Airport, the estate has a high occupancy rate and nearby tenants include NCR.