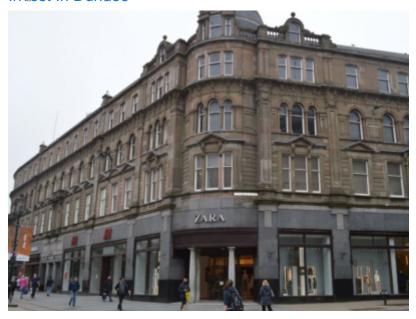

#### **Details**

Retail, Unit 6,82 High Street

Dundee

DD1 1SD

City Centre

1,375 sq.m (14,801 sq.ft)

# **Description**

The subjects comprise an extensive basement, ground and first floor retail premises within a Category A listed building of stone construction under a pitched and slated roof. The subjects are

fitted to an excellent standard and benefit from an open plan sales area at each floor level with ancillary staff and WC facilities, office and storage accommodation.