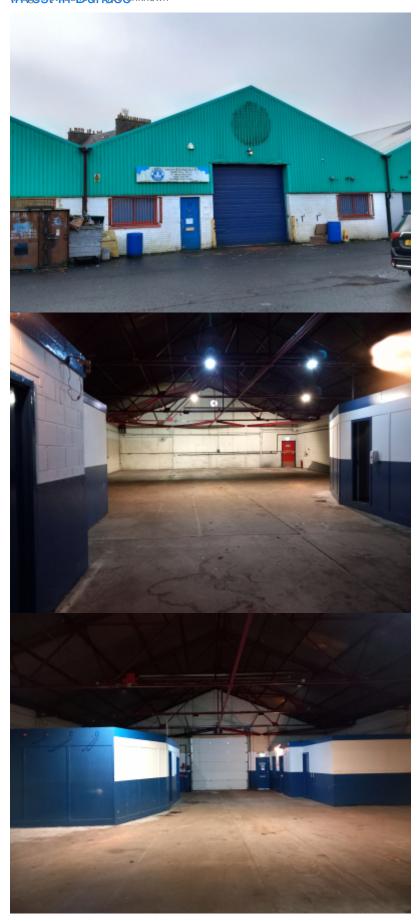

**Details** 

**Industrial, Unit M 207 Strathmartine Rd**Dundee

DD3 8PH Strathmartine Road 367 sq.m (3,950 sq.ft)

## **Description**

Industrial Unit measuring 3,950 sq ft, with internal offices, reception room and ladies and gents WC. Roller shutter door access, and parking within the estate. Electric and water connections but the tenant should satisfy themselves as to the condition of these.