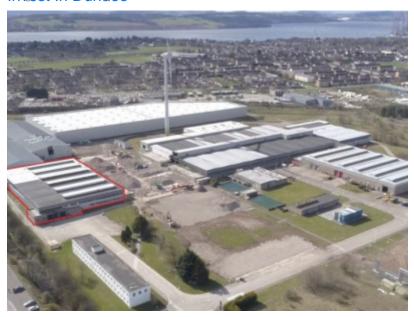

#### Industrial Unit, Bolton Building, Michelin Scotland Innovation Parc

Industrial Unit, Bolton Building, Michelin Scotland Innovation Parc

Dundee

DD4 8UQ

City Centre

5,250 sq.m (56,511 sq.ft)